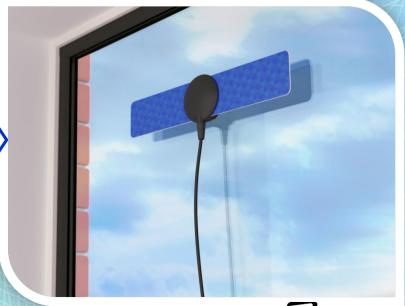

# MICROFOLGIAL AHTEHHA

- On flat surface with vacuum caps
- on appropriate surface close to your TV set, with double-sided adhesive tape

Indoor compact digital active antenna is designed for TV reception in 470...862 MHz (UHF channels 21 - 69). The Antenna is capable to receive analogue and digital **DVB-T2 TV signals.** 

**Antenna provides TV** reception in the TV service area.