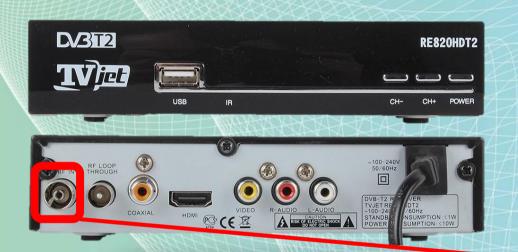

### MIGRO-DIGITAL AHTEH

DV3 T2

FROM DIGITAL TV TUNER 5VFROM YOUR TV SET' USB PORT