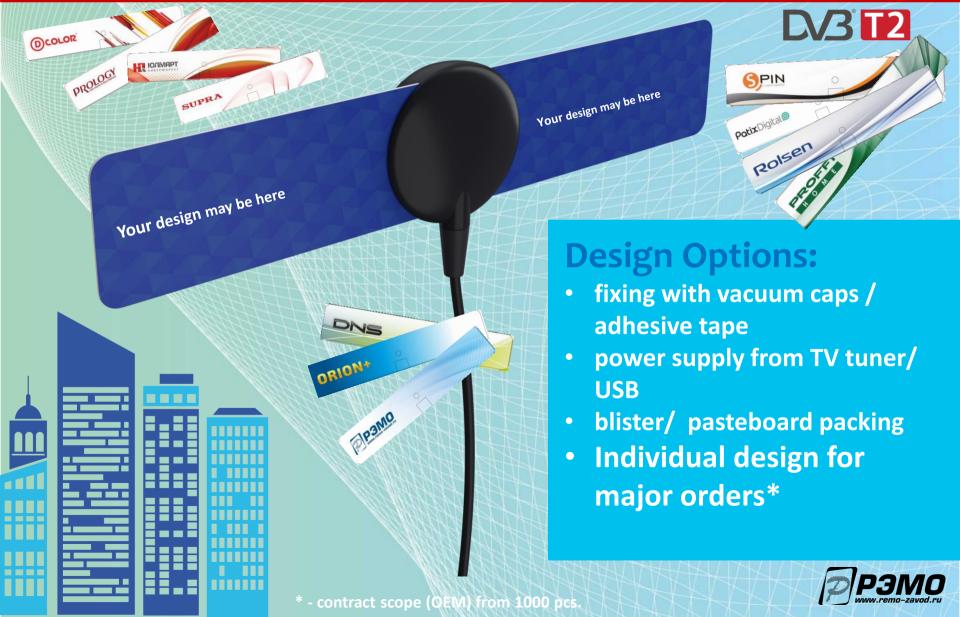

# MICROFOLGIAL AHTEHHA

- On flat surface with vacuum caps
- on appropriate surface close to your TV set, with double-sided adhesive tape

Indoor compact digital active antenna is designed for TV reception in 470...862 MHz (UHF channels 21 - 69). The Antenna is capable to receive analogue and digital **DVB-T2 TV signals.** 

### MIGRO-DIGITAL AHTEH

DV3 T2

FROM DIGITAL TV TUNER 5VFROM YOUR TV SET' USB PORT