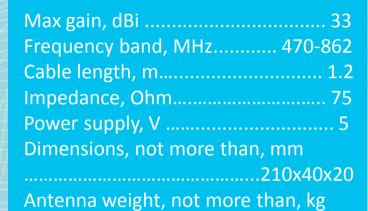

# MICROFOLGIAL AHTEHHA

- On flat surface with vacuum caps
- on appropriate surface close to your TV set, with double-sided adhesive tape

Indoor compact digital active antenna is designed for TV reception in 470...862 MHz (UHF channels 21 - 69). The Antenna is capable to receive analogue and digital **DVB-T2 TV signals.** 