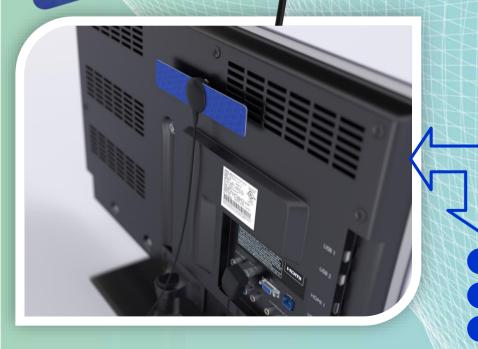

# MICROFOLGIAL AHTEHHA

- On flat surface with vacuum caps
- on appropriate surface close to your TV set, with double-sided adhesive tape

Indoor compact digital active antenna is designed for TV reception in 470...862 MHz (UHF channels 21 - 69). The Antenna is capable to receive analogue and digital **DVB-T2 TV signals.** 