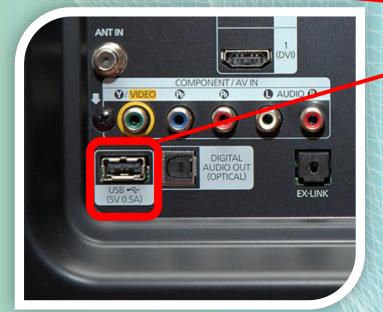

### MIGRO-DIGITAL AHTEH

DV3 T2

FROM DIGITAL TV TUNER 5VFROM YOUR TV SET' USB PORT