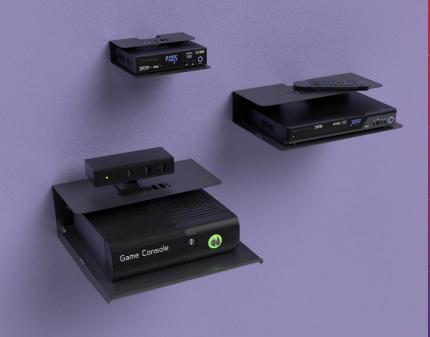

2000

## WALL SHELF ПОЛКИ ДЛЯ ЦИФРОВЫХ УСТРОЙСТВ



#### ПОЛКИ ДЛЯ ЦИФРОВЫХ УСТРОЙСТВ SHEE - Thinking of where to put your

digital TV tuner after home repair?

- You purchased a console, but have no idea where to put it?

- All shelves you found in the shop do not match your interior?

 Looking for a shelf with exceptional and unique design?





#### ПОЛКИ ДЛЯ ЦИФРОВЫХ УСТРОЙСТВ WALL SHELF Here is your simple and nice solution



Excellent design > Simple mounting > Comfortable environment to use your accessories Perfectly fits any interior > Unique manufacturing performance





# ПОЛКИ ДЛЯ ЦИФРОВЫХ УСТРОЙСТВ

- > SATELLITE RECEIVERS
- > DVD AND MULTIMEDIA PLAYERS
- PLAYSTATIONS AND CONSOLES
- > WI-FI ROUTERS
- Digital TV tuners



- WEB-CAMERAS
  PHONES
  USB STORAGE
  - MEDIA HEADPHONES
- > HEADPHONES
- - CONTROLS
- INDOOR TV ANTENNAS

#### **Fit any accessories**





## ПОЛКИ ДЛЯ ЦИФРОВЫХ УСТРОЙСТВ WALL SHELF WALL SHELF S ПОЛКА ДЛЯ ЦИФРОВЫХ УСТРОЙСТВ BAS WS-001 AD .



HOMI DAIL

TV RECEIVER





## ПОЛКИ ДЛЯ ЦИФРОВЫХ УСТРОЙСТВ WALL SHELF WALL SHELF M ПОЛКА ДЛЯ ЦИФРОВЫХ УСТРОЙСТВ BAS WS-002



габаритные размеры 345x78x228





## ПОЛКИ ДЛЯ ЦИФРОВЫХ УСТРОЙСТВ WALL SHEL WALL SHELF ПОЛКА ДЛЯ ЦИФРОВЫХ УСТРОЙСТВ BAS WS-003



#### габаритные размеры 350x135x355

Game Console



допустимый вес

### ПОЛКИ ДЛЯ ЦИФРОВЫХ УСТРОЙСТВ WALL SHELF CHOOSE YOUR COLOR





### ПОЛКИ ДЛЯ ЦИФРОВЫХ УСТРОЙСТВ WALL SHELF SHELVES WITH CORPORATE DESIGN

Major customers and OEM clients may customize:

- Full color liner on
  - your pack