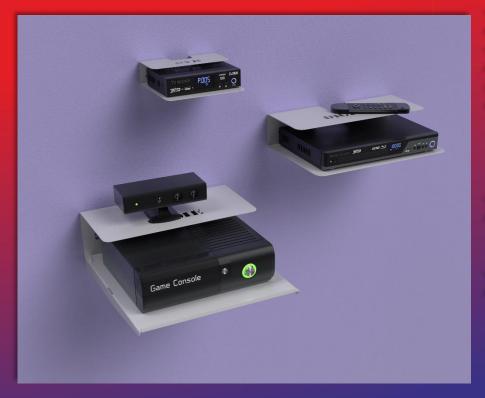

## ПОЛКИ ДЛЯ ЦИФРОВЫХ УСТРОЙСТВ WALL SHEL WALL SHELF ПОЛКА ДЛЯ ЦИФРОВЫХ УСТРОЙСТВ BAS WS-003

#### габаритные размеры 350x135x355

Game Console

допустимый вес