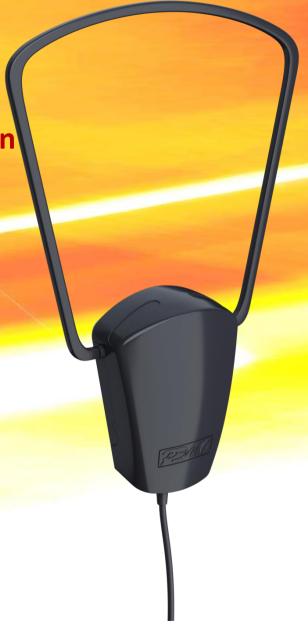

## VEGAT

- □ Designed specially for digital TV reception in DVB-T/T2 format in urban areas (in small distances from TV towers)
- **区an be used for analogue broadcast reception om UHF band**
- **区ompact size**
- **☒** Variety of installation types
- **☒** Asking Price Antenna

# VEGAT

Positioning of the antenna: indoor

Antenna type: passive UHF band TV antenna

Average gain, channels 21-69, not less than, dB: 3

**Impedance, Ohm: 75** 

Packing dimensions, mm: 200x241x41

Weight, not more than, kg: 0.2