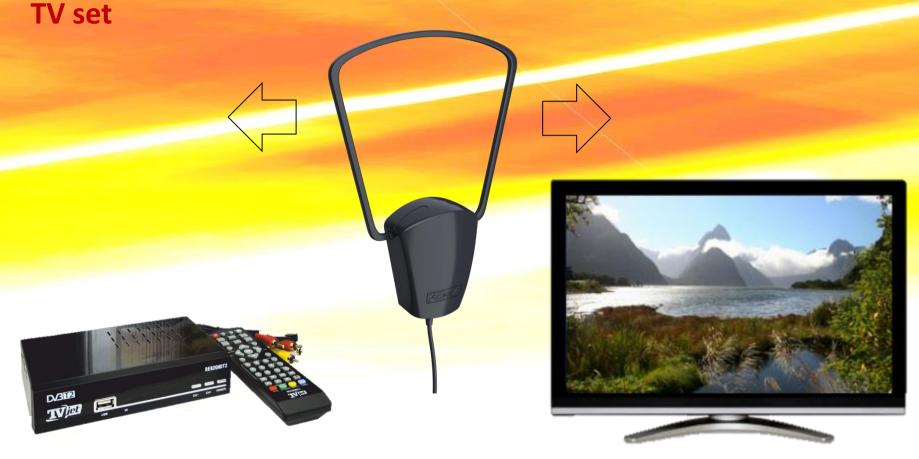

## VEGAT

The antenna may work both with TV tuner, and directly with

#### ТЕЛЕВИЗИОННАЯ КОМНАТНАЯ АНТЕННА

# VEGAT

Positioning of the antenna: indoor

Antenna type: passive UHF band TV antenna

Average gain, channels 21-69, not less than, dB: 3

**Impedance, Ohm: 75** 

Packing dimensions, mm: 200x241x41

Weight, not more than, kg: 0.2