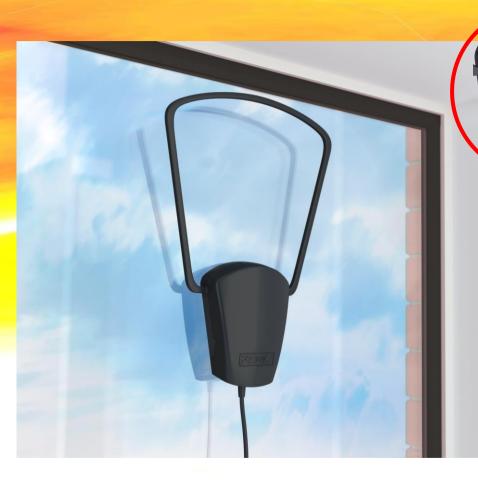

# VEGA

The antenna is equipped with power vacuum caps for mounting on window glass; they leave no traces when relocated, and do not subject to temperature and humidity variations.

➢ Place the antenna on the window, or on the TV set rear, or on cabinet surface, − anywhere on flat surface.