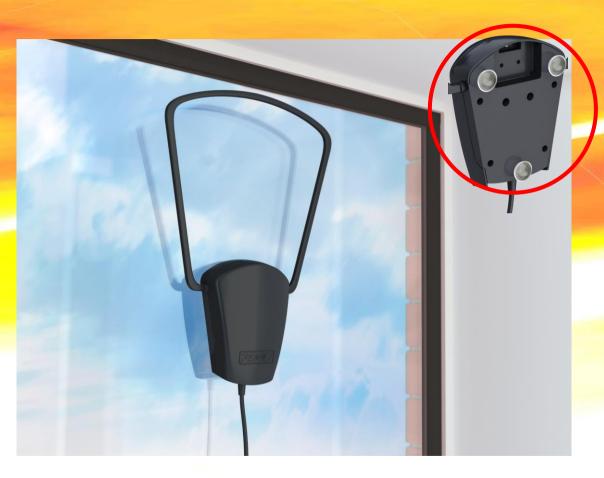

# VEGA

The antenna is equipped with power vacuum caps for mounting on window glass; they leave no traces when relocated, and do not subject to temperature and humidity variations.

➢ Place the antenna on the window, or on the TV set rear, or on cabinet surface, − anywhere on flat surface.

### VEGAT

Receiving loop is movable, it may be both perpendicular to the casing, and in the same plane.

Position the antenna on window sill, book shelf, - in any place with horizontal plane

ГЕЛЕВИЗИОННАЯ КОМНАТНАЯ АНТЕННА