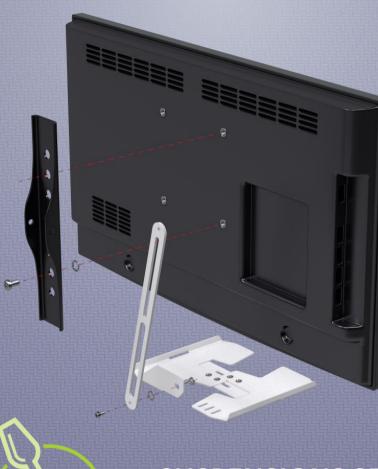

- THE MOUNT IS FIXED WITH STANDARD (VESA) TV SET FITTINGS
- FOLLOWS ALL TV POSITIONS

111

**Uni**TV

DOES NOT REQUIRE DRILLING WALLS

**UniTV** 

SUSPENSIONS SET ALLOWS YOU TO EASILY SECURE THE MOUNT ON ANY TV SET, FROM ANY COMFORTABLE SIDE

**UniTV** 

 SUSPENSIONS SET ALLOWS YOU TO EASILY SECURE THE MOUNT ON ANY TV SET, FROM ANY COMFORTABLE SIDE

UniTV