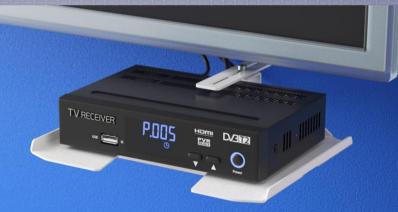

**UniTV**Plus

SATELLITE
 RECEIVERS

**UniTV** 

- DVD AND
  MULTIMEDIA
  PLAYERS
- PLAYSTATIONS AND CONSOLES
- WI-FI ROUTERS

- WEB-CAMERAS
  PHONES
  USB STORAGE MEDIA
  - HEADPHONES

**DIGITAL TV** 

**TUNERS** 

#### TWO SIZES OF THESE MOUNTS INDEFINITELY EXTEND THEIR SCOPE OF IMPLEMENTATION

111

**UniTV** 

MOUNT COLORS ARE COMPATIBLE WITH TV SET COLORS ON THE MARKET

111

0

111

3