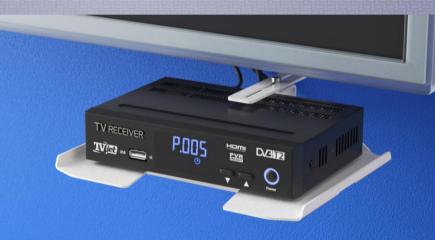

**UniTV**Plus

SATELLITE
 RECEIVERS

**UniTV** 

- DVD AND
  MULTIMEDIA
  PLAYERS
- PLAYSTATIONS AND CONSOLES
- WI-FI ROUTERS

- WEB-CAMERAS
  PHONES
  USB STORAGE MEDIA
  - HEADPHONES

**DIGITAL TV** 

**TUNERS** 

#### TWO SIZES OF THESE MOUNTS INDEFINITELY EXTEND THEIR SCOPE OF IMPLEMENTATION

111

**UniTV** 

MOUNT COLORS ARE COMPATIBLE WITH TV SET COLORS ON THE MARKET

111

0

111

3