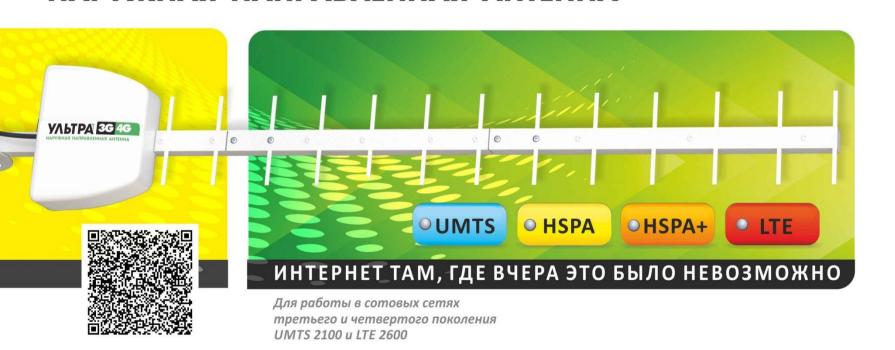

## УЛЬТРА ЗС 4С НАРУЖНАЯ НАПРАВЛЕННАЯ АНТЕННА

\*ULTRA 3G/4G - outdoor directional antenna

## OUTDOOR HIGH EFFICIENT DIRECTIONAL ANTENNA FOR 3G/4G CELLULAR FREQUENCY BANDS

STRONG SINGAL IN A MODEM IS YOUR INSURANCE OF STABLE INTERNET ALONG WITH MAXIMUM POSSIBILITIES

**☑** WITH ULTRA 3G/4G, YOUR MODEM HAS MAXIMUM PERFORMANCE

**YOU GET INTERNET WHERE OTHERS ALREADY CAN'T** 

#### НАРУЖНАЯ НАПРАВЛЕННАЯ АНТЕННА

Supported communications standards: GSM-1800/1900 (EDGE),

UMTS-2100 (HSDPA, HSUPA, WCDMA), LTE (LTE 2600 FDD Band7

and Band38), Wi-Fi 2400 MHz

Operating frequencies, MHz: 1800-2700