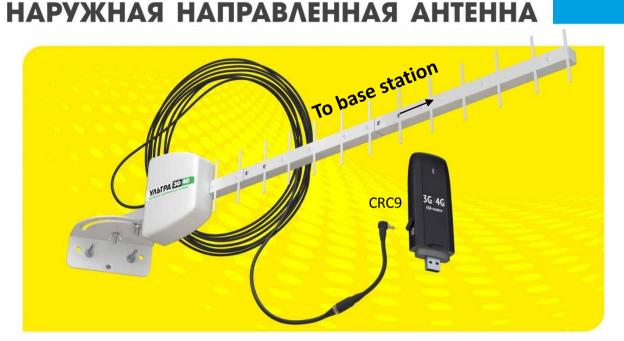

## \*ULTRA 3G/4G - outdoor directional antenna

The antenna is connected to a modem with low-loss coax cable on 3G/4G networks operating frequencies. For ease of use, FME plug is installed on the main cable, and cable assembly FME - CRC9 for smaller cable section, is included in the delivery pack.

Gain, not less than, dB:

•within 1800..2400 ..... 12-18

•within 2400..2700 ..... 16-18

Impedance, Ohm: 50

Packing dimensions, mm:

1100x100x50

Cable length, m: 6

Socket type: CRC9