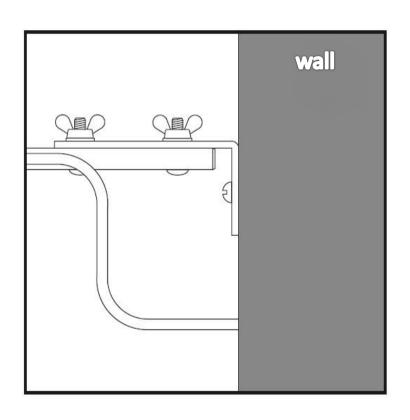

- ☑ High efficiency factor due to direct connection between antenna and a modem
- ▼ Two mobile generations, single antenna
- ☑ Universal bracket: mount on a wall or on a mast
- ☑ Light, weather impact resistant

### Universal bracket: mount on a wall or on a mast

\*ULTRA 3G/4G - outdoor directional antenna

REMO SARATOV ELECTROMECHANICAL FACTORY

P.O. Box 1334, Saratov, 410054, Russian Federation

Tel.: +7 (8452) 49-52-33 - Sales Department