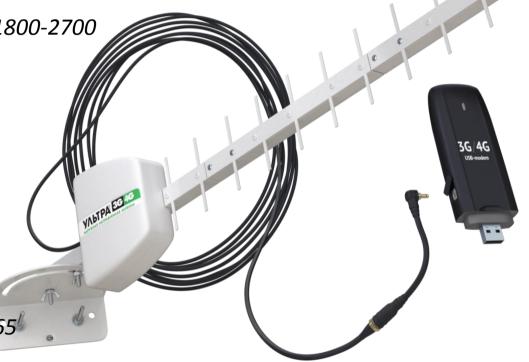

## \*ULTRA 3G/4G - outdoor directional antenna

The antenna is connected to a modem with low-loss coax cable on 3G/4G networks operating frequencies. For ease of use, FME plug is installed on the main cable, and cable assembly FME - CRC9 for smaller cable section, is included in the delivery pack.

Gain, not less than, dB:

•within 1800..2400 ..... 12-18

•within 2400..2700 ..... 16-18

Impedance, Ohm: 50

Packing dimensions, mm:

1100x100x50

Cable length, m: 6

Socket type: CRC9