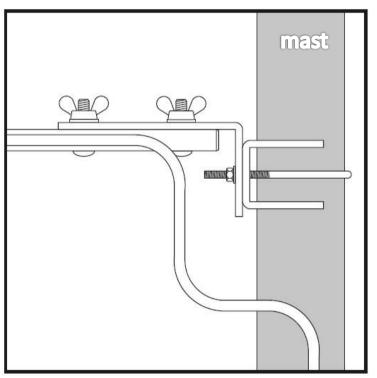

- ☑ High efficiency factor due to direct connection between antenna and a modem
- ▼ Two mobile generations, single antenna
- ☑ Universal bracket: mount on a wall or on a mast
- ☑ Light, weather impact resistant

### Universal bracket: mount on a wall or on a mast

\*ULTRA 3G/4G - outdoor directional antenna

REMO SARATOV ELECTROMECHANICAL FACTORY

P.O. Box 1334, Saratov, 410054, Russian Federation

Tel.: +7 (8452) 49-52-33 - Sales Department