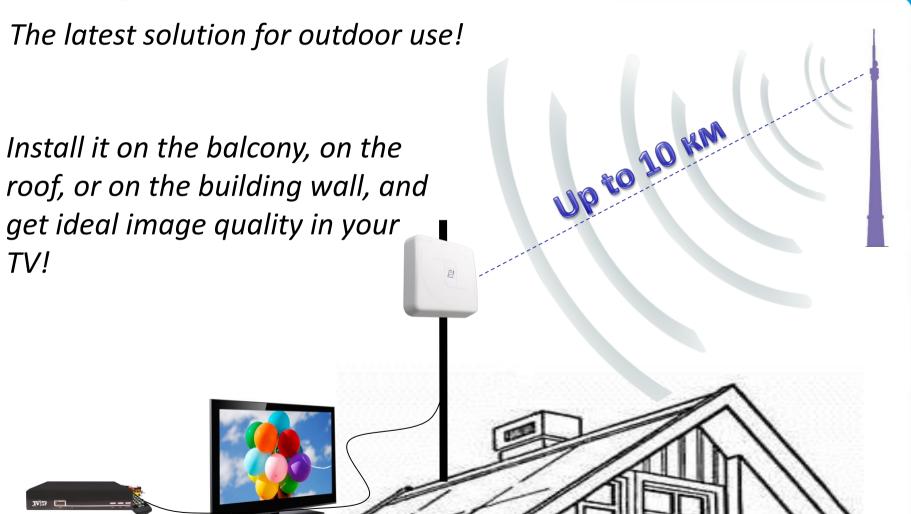

#### АНТЕННА ТЕЛЕВИЗИОННАЯ НАРУЖНАЯ ЦИФРОВАЯ

Outdoor panel antenna for UHF digital DVB-T/DVB-T2 and analogue TV reception.

✓ Not visible for thieves

☑ High signal gain