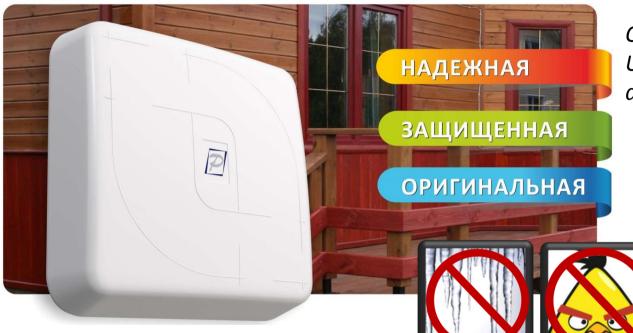

#### АНТЕННА ТЕЛЕВИЗИОННАЯ НАРУЖНАЯ ЦИФРОВАЯ

Outdoor panel antenna for UHF digital DVB-T/DVB-T2 and analogue TV reception.

✓ Not visible for thieves

☑ High signal gain

# АНТЕННА ТЕЛЕВИЗИОННАЯ НАРУЖНАЯ ЦИФРОВАЯ