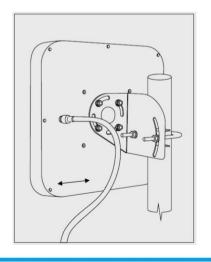

### АНТЕННА ТЕЛЕВИЗИОННАЯ НАРУЖНАЯ ЦИФРОВАЯ

Operating frequencies, MHz: 470 - 800

Gain, dB: 7.8-10

Impedance, Ohm: 75

Socket type: F

Dimensions in packing: 250x300x60

Weight, not more than, kg: 0.9

Completed with standard mount fittings which allow bracket or wall installation.