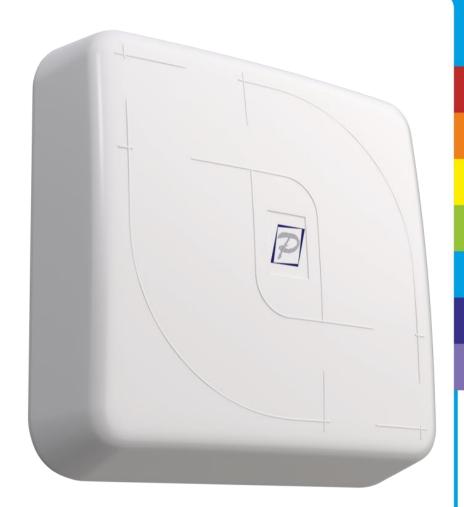

#### АНТЕННА ТЕЛЕВИЗИОННАЯ НАРУЖНАЯ ЦИФРОВАЯ

Outdoor panel antenna for UHF digital DVB-T/DVB-T2 and analogue TV reception.

✓ Not visible for thieves

☑ High signal gain

# АНТЕННА ТЕЛЕВИЗИОННАЯ НАРУЖНАЯ ЦИФРОВАЯ

### АНТЕННА ТЕЛЕВИЗИОННАЯ НАРУЖНАЯ ЦИФРОВАЯ

Operating frequencies, MHz: 470 - 800

Gain, dB: 7.8-10

Impedance, Ohm: 75

Socket type: F

Dimensions in packing: 250x300x60

Weight, not more than, kg: 0.9

Completed with standard mount fittings which allow bracket or wall installation.

#### АНТЕННА ТЕЛЕВИЗИОННАЯ НАРУЖНАЯ ЦИФРОВАЯ