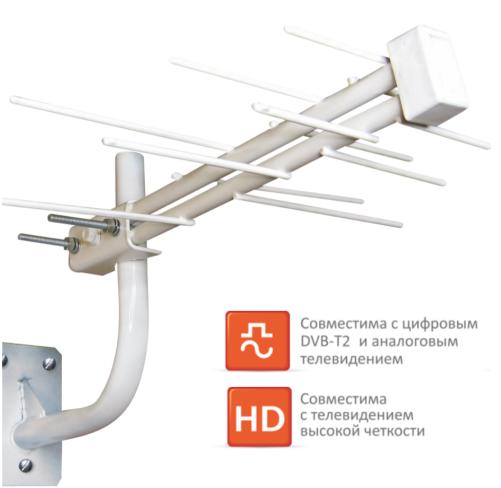

#### АНТЕННА ТЕЛЕВИЗИОННАЯ ЦИФРОВАЯ НАРУЖНАЯ

The antenna is able to receive both analogue, and digital DVB-T/DVB-T2 TV signals.

Compact size and white color make the antenna less visible on the house wall or on the roof.

#### **Specifications:**

| Antenna type           | outdoor          |
|------------------------|------------------|
| UHF band, 21 -         | - 69 TV channels |
| Gain, max., dBi:       | 8                |
| Cable length, m        | 5                |
| Impedance, Ohm         | 75               |
| Packing dimensions, mm | n 325 x 320 x 55 |
| Antenna weight, not mo | re than, kg 1.2  |