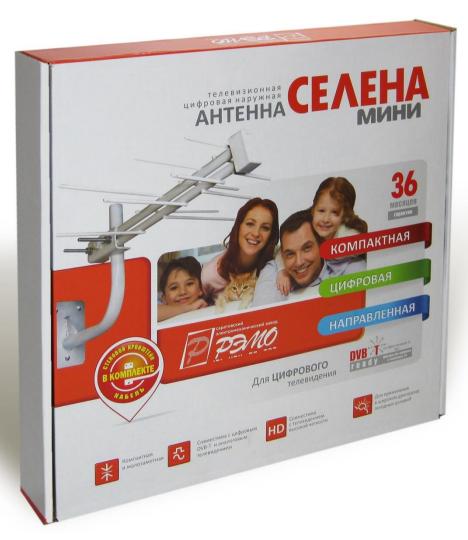

### Серия «Лого»

SELENA MINI antenna is designed for UHF TV (channels 21-69) reception.

#### АНТЕННА ТЕЛЕВИЗИОННАЯ ЦИФРОВАЯ НАРУЖНАЯ

The antenna is able to receive both analogue, and digital DVB-T/DVB-T2 TV signals.

Compact size and white color make the antenna less visible on the house wall or on the roof.

#### **Specifications:**

| Antenna type           | outdoor          |
|------------------------|------------------|
| UHF band, 21 -         | - 69 TV channels |
| Gain, max., dBi:       | 8                |
| Cable length, m        | 5                |
| Impedance, Ohm         | 75               |
| Packing dimensions, mm | n 325 x 320 x 55 |
| Antenna weight, not mo | re than, kg 1.2  |