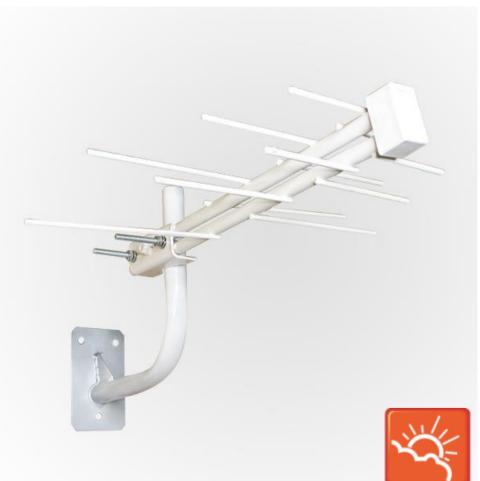

#### АНТЕННА ТЕЛЕВИЗИОННАЯ ЦИФРОВАЯ НАРУЖНАЯ

The antenna is able to receive both analogue, and digital DVB-T/DVB-T2 TV signals.

Compact size and white color make the antenna less visible on the house wall or on the roof.

Для применения в широком диапазоне погодных условий

Antenna is packed for delivery in full-color corrugated micro-pasteboard