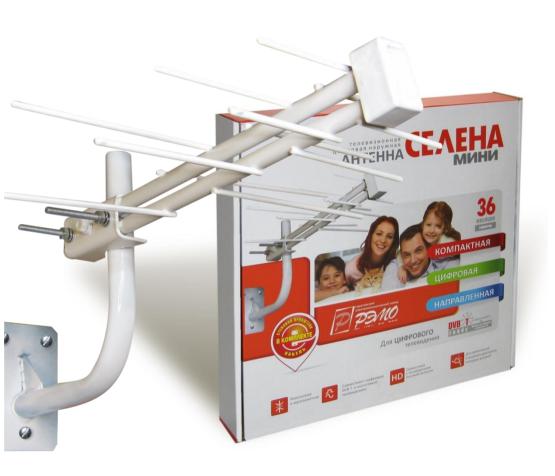

### Серия «Лого»

SELENA MINI antenna is designed for UHF TV (channels 21-69) reception.

#### АНТЕННА ТЕЛЕВИЗИОННАЯ ЦИФРОВАЯ НАРУЖНАЯ

The antenna is able to receive both analogue, and digital DVB-T/DVB-T2 TV signals.

Compact size and white color make the antenna less visible on the house wall or on the roof.

#### **Specifications:**

| Antenna type           | outdoor          |
|------------------------|------------------|
| UHF band, 21 -         | - 69 TV channels |
| Gain, max., dBi:       | 8                |
| Cable length, m        | 5                |
| Impedance, Ohm         | 75               |
| Packing dimensions, mm | n 325 x 320 x 55 |
| Antenna weight, not mo | re than, kg 1.2  |