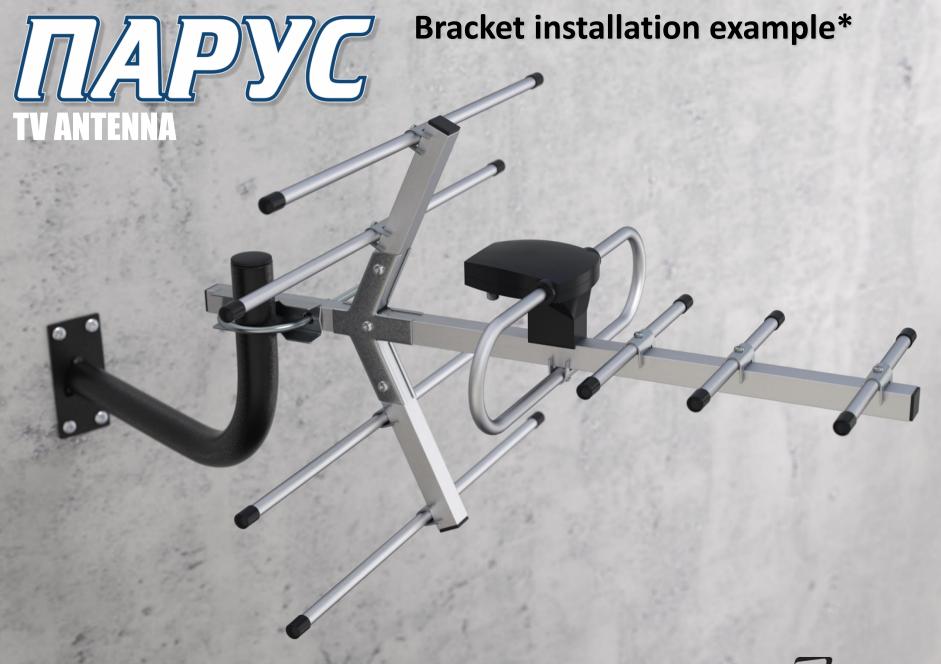

#### PARUS 5V

GAIN UP TO 32 dB
F-connector
Optimal up to 25 km
Power supply voltage is
fed from digital tuner

- FOR INSTALLATION, YOU NEED TO KNOW TV BROADCAST
   STATION DIRECTION
- USE COAX CABLE WITH IMPEDANCE 75 OHM (RK75-..., RG6 types, etc.)
- FOR INSTALLATION, YOU WOULD NEED COAX CABLE OF REQUIRED LENGTH, F-CONNECTOR, ANTENNA JACK