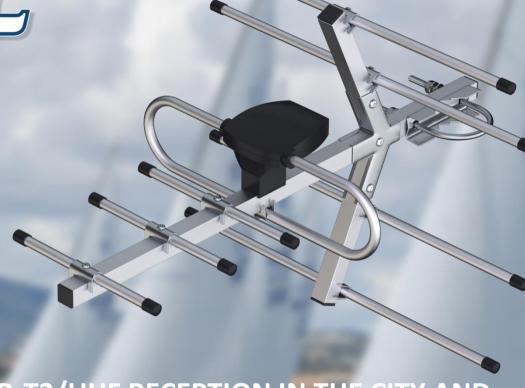

# TVANTENNA TVANTENNA

- OPTIMAL GAIN FOR DVB-T2/UHF RECEPTION IN THE CITY AND SUBURBS
- LIGHT WEIGHT AND COMPACT SIZE
- CLEAR AND SIMPLE, REALLY WORKING DESIGN
- ACTIVE AND PASSIVE OPTIONS FOR YOUR FLEXIBLE CHOICE