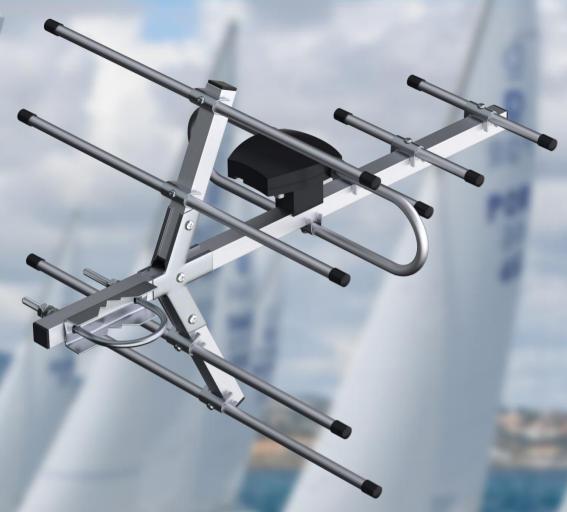

### DESIGN OPTIONS:

#### PARUS-P

GAIN UP TO 9 dB F-connector Optimal up to 5 km

#### **PARUS-DX**

GAIN UP TO 32 dB F-connector, power supply Optimal up to 25 km

#### PARUS 5V

GAIN UP TO 32 dB
F-connector
Optimal up to 25 km
Power supply voltage is
fed from digital tuner

- FOR INSTALLATION, YOU NEED TO KNOW TV BROADCAST
   STATION DIRECTION
- USE COAX CABLE WITH IMPEDANCE 75 OHM (RK75-..., RG6 types, etc.)
- FOR INSTALLATION, YOU WOULD NEED COAX CABLE OF REQUIRED LENGTH, F-CONNECTOR, ANTENNA JACK