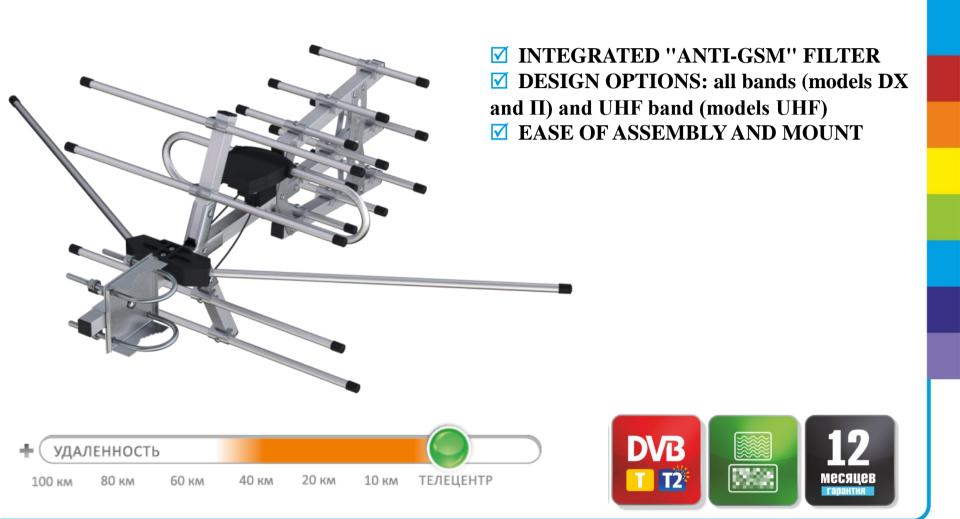

# HIGH EFFICIENCY ALL-BAND ALUMINUM ANTENNA

**OUTDOOR ALUMINUM ACTIVE** ALL-BAND ANTENNA

**THE FIRST EVER RUSSIAN TRIPLE-BEAM TV ANTENNA UNIQUE DESIGN, WITH NO ANALOGUES IN RUSSIA PROFESSIONAL ANTENNA CHARACTERISTICS** WITHIN COMPACT DIMENSION **TRETAIL ANTENNA: PACKED IN PASTERBOAR BOX, TAKES SMALL SPACE ON A SHELF** 

## NEPTUNE

OUTDOOR ALUMINUM ACTIVE ALL-BAND ANTENNA

## NEPTUNE

### OUTDOOR ALUMINUM ACTIVE ALL-BAND ANTENNA

#### **SPECIFICATIONS:**

- Average gain, channels 1-5, not less than, dB: 20
- Average gain, channels 6-12, not less than, dB: 22
- Average gain, channels 21-69, not less than, dB: 35
- Impedance, Ohm: 75
- Dimensions, assembled (w/o mount fitting), mm: 520x1000x260
- Weight, not more than, kg: 1.5
- Cable: nil
- -Socket type: F-socket
- Amplifier and power supply: included