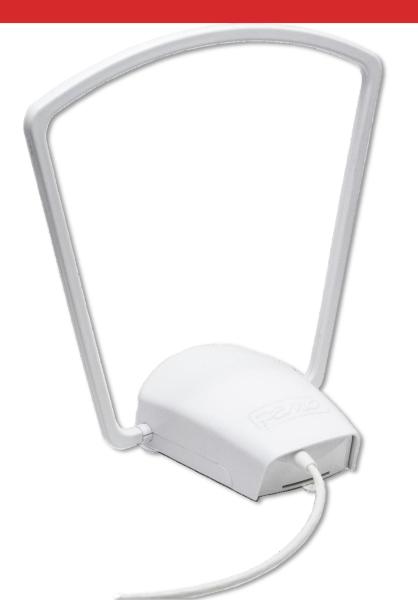

# ТЕЛЕВИЗИОННАЯ **КОМНАТНАЯ** АНТЕННА

MINI DIGITAL antenna is designed for UHF TV (channels 21-69) reception.

## ТЕЛЕВИЗИОННАЯ КОМНАТНАЯ АНТЕННА

The antenna is able to receive both analogue, and digital DVB-T/DVB-T2 TV signals.

Depending on design, the antenna may be supplied either from power adapter, or through coax cable directly from digital tuner (receiver), or from DVB-T2 tuner of the TV set.

### **Specifications:**

| Antenna type indoor                   |
|---------------------------------------|
| UHF band, 21 – 69 TV channels         |
| Gain, max., dBi:                      |
| • Mini Digital 33                     |
| • Mini Digital 5V 33                  |
| Cable length, m 1.8                   |
| Impedance, Ohm 75                     |
| Dimensions, assembled, mm 220x180x50  |
| Antenna weight, not more than, kg 0.3 |