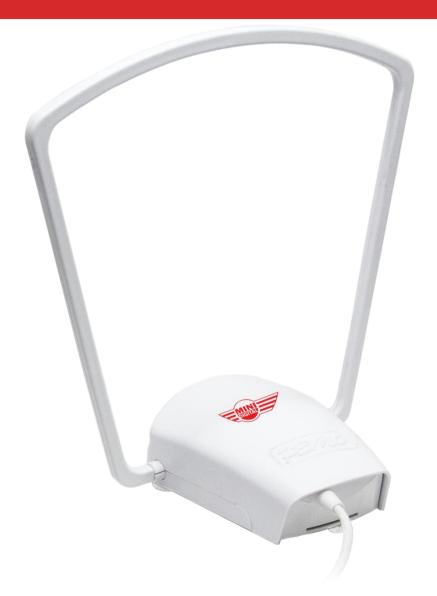

# ТЕЛЕВИЗИОННАЯ **КОМНАТНАЯ** АНТЕННА

MINI DIGITAL antenna is designed for UHF TV (channels 21-69) reception.

## ТЕЛЕВИЗИОННАЯ КОМНАТНАЯ АНТЕННА

The antenna is able to receive both analogue, and digital DVB-T/DVB-T2 TV signals.

Depending on design, the antenna may be supplied either from power adapter, or through coax cable directly from digital tuner (receiver), or from DVB-T2 tuner of the TV set.

## UHF DIGITAL UHF MARINE MARIN

Apart from traditional methods, the antenna may be installed on any flat surface such as window glass, rear panel of the TV set, polished furniture surface, etc. using vacuum caps located on its rear.

### **Specifications:**

| Antenna type indoor                   |
|---------------------------------------|
| UHF band, 21 – 69 TV channels         |
| Gain, max., dBi:                      |
| • Mini Digital 33                     |
| • Mini Digital 5V 33                  |
| Cable length, m 1.8                   |
| Impedance, Ohm 75                     |
| Dimensions, assembled, mm 220x180x50  |
| Antenna weight, not more than, kg 0.3 |