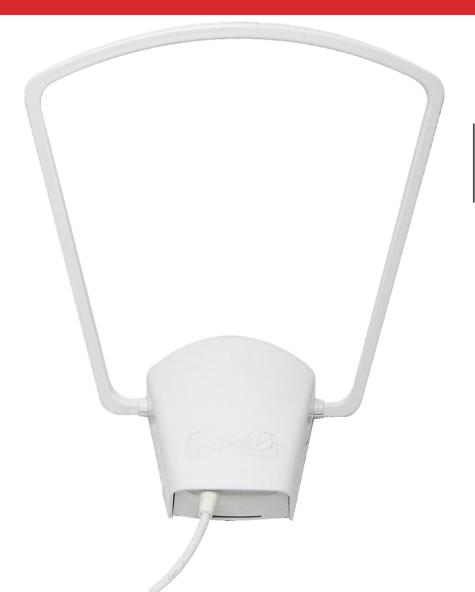

# ТЕЛЕВИЗИОННАЯ **КОМНАТНАЯ** АНТЕННА

MINI DIGITAL antenna is designed for UHF TV (channels 21-69) reception.

## ТЕЛЕВИЗИОННАЯ КОМНАТНАЯ АНТЕННА

The antenna is able to receive both analogue, and digital DVB-T/DVB-T2 TV signals.

Depending on design, the antenna may be supplied either from power adapter, or through coax cable directly from digital tuner (receiver), or from DVB-T2 tuner of the TV set.

### **Specifications:**

| Antenna type indoor                   |
|---------------------------------------|
| UHF band, 21 – 69 TV channels         |
| Gain, max., dBi:                      |
| • Mini Digital 33                     |
| • Mini Digital 5V 33                  |
| Cable length, m 1.8                   |
| Impedance, Ohm 75                     |
| Dimensions, assembled, mm 220x180x50  |
| Antenna weight, not more than, kg 0.3 |