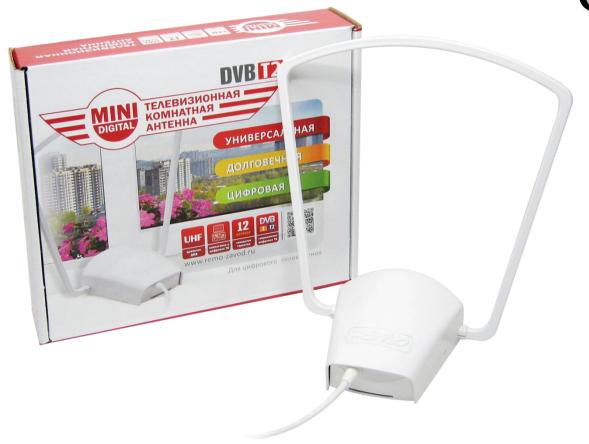

# ТЕЛЕВИЗИОННАЯ **КОМНАТНАЯ** АНТЕННА

MINI DIGITAL antenna is designed for UHF TV (channels 21-69) reception.

## ТЕЛЕВИЗИОННАЯ КОМНАТНАЯ АНТЕННА

The antenna is able to receive both analogue, and digital DVB-T/DVB-T2 TV signals.

Depending on design, the antenna may be supplied either from power adapter, or through coax cable directly from digital tuner (receiver), or from DVB-T2 tuner of the TV set.

## UHF DIGITAL UHF MARINE MARIN

Apart from traditional methods, the antenna may be installed on any flat surface such as window glass, rear panel of the TV set, polished furniture surface, etc. using vacuum caps located on its rear.

### **Specifications:**

| Antenna type indoor                   |
|---------------------------------------|
| UHF band, 21 – 69 TV channels         |
| Gain, max., dBi:                      |
| • Mini Digital 33                     |
| • Mini Digital 5V 33                  |
| Cable length, m 1.8                   |
| Impedance, Ohm 75                     |
| Dimensions, assembled, mm 220x180x50  |
| Antenna weight, not more than, kg 0.3 |