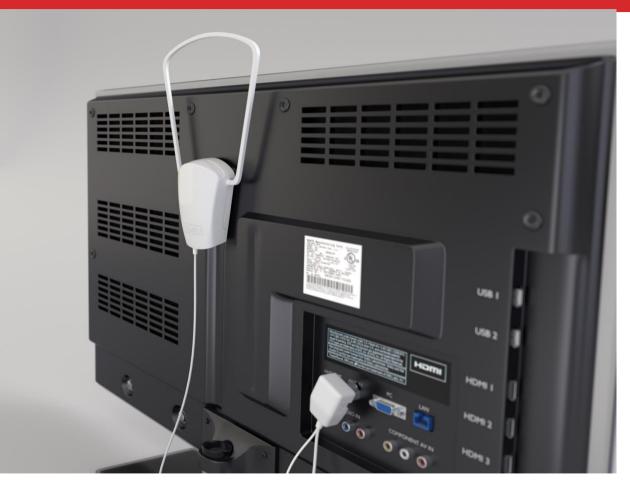

# ТЕЛЕВИЗИОННАЯ **КОМНАТНАЯ** АНТЕННА

MINI DIGITAL antenna is designed for UHF TV (channels 21-69) reception.

## ТЕЛЕВИЗИОННАЯ КОМНАТНАЯ АНТЕННА

The antenna is able to receive both analogue, and digital DVB-T/DVB-T2 TV signals.

Depending on design, the antenna may be supplied either from power adapter, or through coax cable directly from digital tuner (receiver), or from DVB-T2 tuner of the TV set.

## UHF DIGITAL UHF MARINE MARIN

Apart from traditional methods, the antenna may be installed on any flat surface such as window glass, rear panel of the TV set, polished furniture surface, etc. using vacuum caps located on its rear.