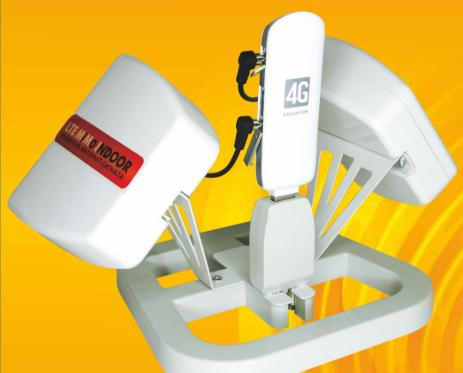

# **ТЕ МІМО ПООК** УСИЛИТЕЛЬ ИНТЕРНЕТ-СИГНАЛА

\* - Internet Amplifier

## **LTE MIMOINDOOR** УСИЛИТЕЛЬ ИНТЕРНЕТ-СИГНАЛА

IN NOOON

\* - Internet Amplifier

High performance 3G/4G antenna for amplification of mobile Internet signals.

In LTE networks, the antenna allows to implement MIMO (Muliple Input Multiple Output) technology that increases data transfer rate. At that, both specifically oriented antennas are utilized.

## **LTE MIMOINDOOR** усилитель интернет-сигнала

The antenna is manufactured as TS9 and CRC9 series, depending on jack type used for connection to USB modem antenna sockets.

1.8m USB extension cable is included in the set for comfortable positioning of antenna in location of the best mobile signal reception.