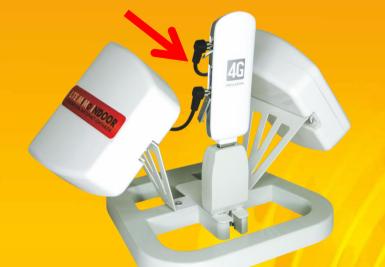

## **LTE MIMOINDOOR** усилитель интернет-сигнала

The antenna is manufactured as TS9 and CRC9 series, depending on jack type used for connection to USB modem antenna sockets.

1.8m USB extension cable is included in the set for comfortable positioning of antenna in location of the best mobile signal reception.

The antenna may be used together with Wi-Fi having sockets for connection of external 3G/4G antennas.

\* - Internet Where it Was Impossible Yesterday