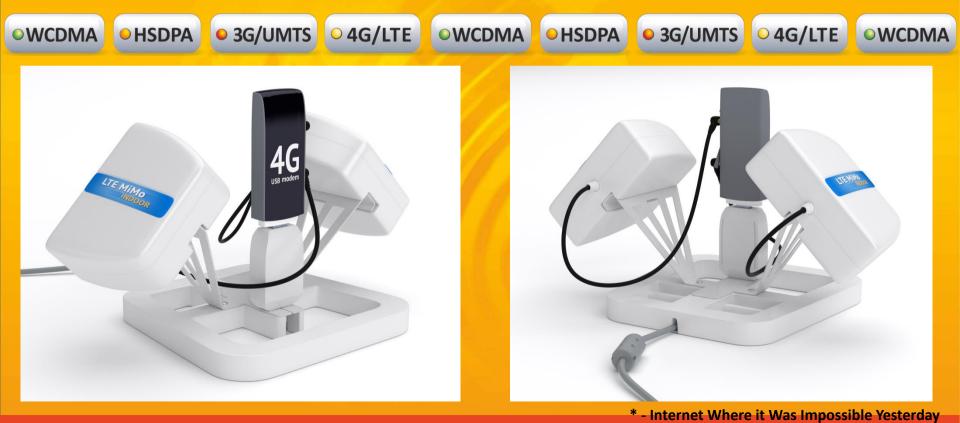

## **LTE MIMOINDOOR** УСИЛИТЕЛЬ ИНТЕРНЕТ-СИГНАЛА

IN NOOON

\* - Internet Amplifier

High performance 3G/4G antenna for amplification of mobile Internet signals.

In LTE networks, the antenna allows to implement MIMO (Muliple Input Multiple Output) technology that increases data transfer rate. At that, both specifically oriented antennas are utilized.

\* - Internet Where it Was Impossible Yesterday

The antenna maintains in the 3rd and in the 4th network generation including 4G LTE 800 MHz.

### LTE MIMOINDOOR УСИЛИТЕЛЬ ИНТЕРНЕТ-СИГНАЛА \* - Internet Amplifier

The antenna demonstrates high gain performance in amplification of mobile signals when using MIMO mode and when the antenna is pointed to the cellular base station.

## **LTE MIMOINDOOR** усилитель интернет-сигнала

The antenna is manufactured as TS9 and CRC9 series, depending on jack type used for connection to USB modem antenna sockets.

1.8m USB extension cable is included in the set for comfortable positioning of antenna in location of the best mobile signal reception.