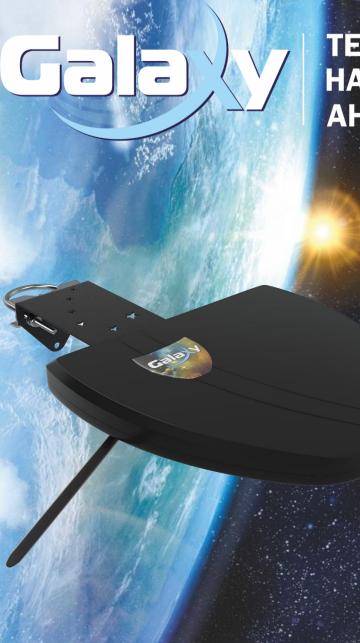

#### ТЕЛЕВИЗИОННАЯ НАРУЖНАЯ АНТЕННА

- Compact size and modern stylish design.
- Designed for operation in temperatures from -45° to +40°C and in relative humidity 100% @+25°C.
- Integral amplifier provides reliable reception.
- 100% made in Russia.

#### КОМПАКТНАЯ

ЦИФРОВАЯ

НАПРАВЛЕННАЯ

ТЕЛЕВИЗИОННАЯ НАРУЖНАЯ АНТЕННА