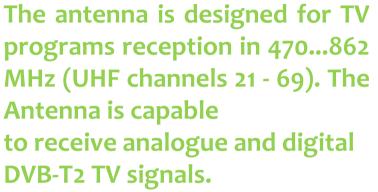

Passive indoor digital antenna ANTECO is designed for TV reception of DVB-T2 digital service area.

D/312

Antenna provides TV reception in the TV service area.