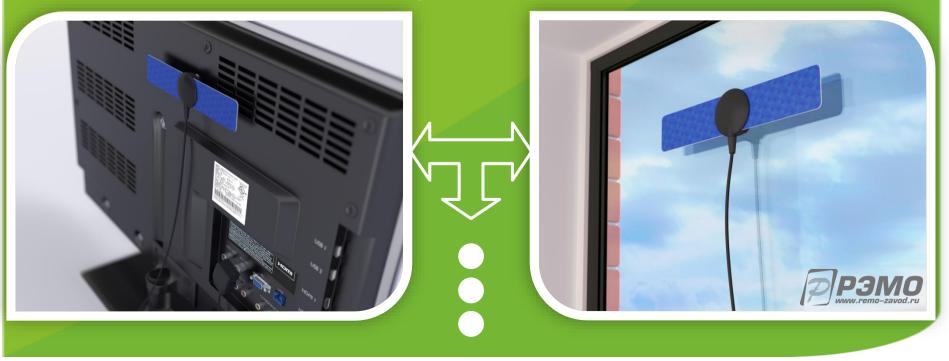

#### Variety of installation types:

• on flat surface with vacuum chucks

ANTECO

• on appropriate surface close to your TV set, with double-sided adhesive tape