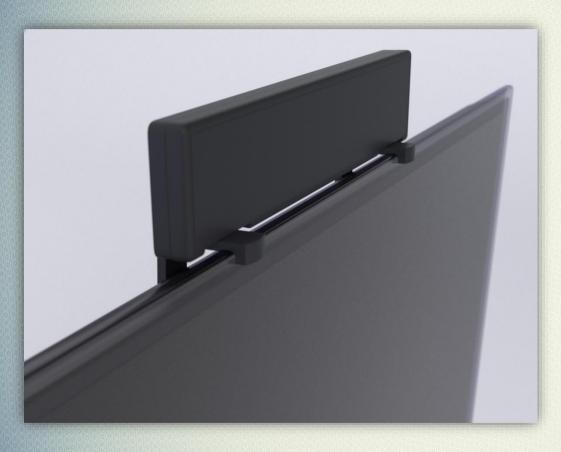

#### AHTEHHA REMO BAS-5310 HORIZON Unprecedented mount options

The antenna perfectly fits to be mounted on vertical and horizontal surface

Unique mount design allows to secure antenna on any TV set