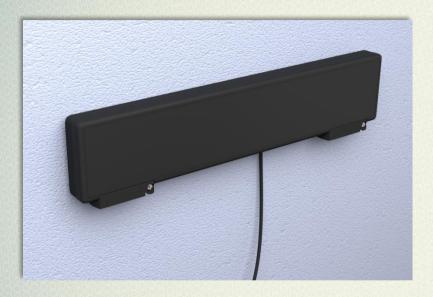

#### **Three design options**

**REMO BAS-5310 HORIZON** 

Active antenna with power supply from tuner or TV set\* (\* if this feature is available)

**REMO BAS-5310P HORIZON** 

Passive indoor antenna **REMO BAS-5310USB HORIZON** 

Antenna with power supplied from USBinjector\*

(connected to USB port of TV set or power supply)

UHF VHF