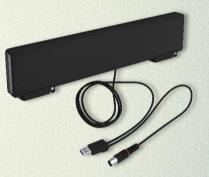

Antenna with power supplied from USBinjector\*

(connected to USB port of TV set or power supply)

UHF VHF