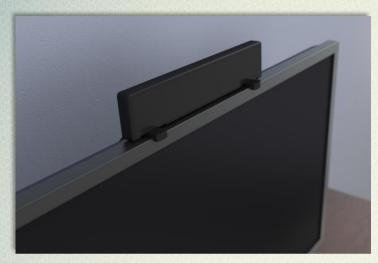

#### AHTEHHA REMO BAS-5310 HORIZON Unprecedented mount options

The antenna perfectly fits to be mounted on vertical and horizontal surface

Unique mount design allows to secure antenna on any TV set