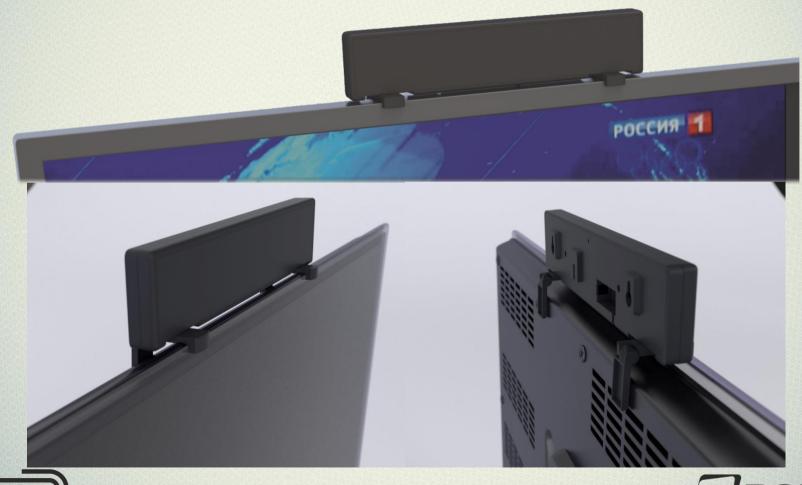

#### AHTEHHA REMO BAS-5310 HORIZON Unprecedented mount options

The antenna perfectly fits to be mounted on vertical and horizontal surface

Unique mount design allows to secure antenna on any TV set