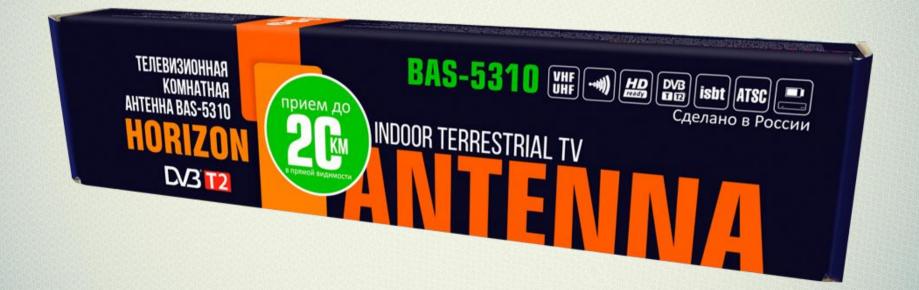

# АНТЕННА Комнатная цифровая REMO BAS-5310 HORIZON

- Modern design indoor digital TV antenna with unique installation method.
- Steady reception of analogue and digital DVB-T2 TV signals.
- High-quality filtering of GSM and LTE signals, – watch your TV without interference.
- Various mount options
- > 100% made in Russia