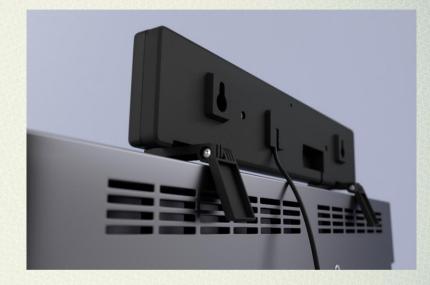

#### AHTEHHA REMO BAS-5310 HORIZON Unprecedented mount options

The antenna perfectly fits to be mounted on vertical and horizontal surface

Unique mount design allows to secure antenna on any TV set