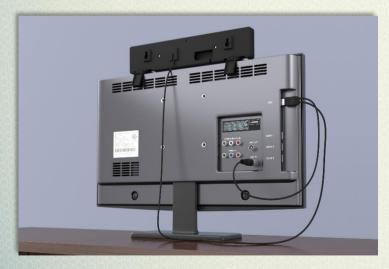

#### AHTEHHA REMO BAS-5310 HORIZON Unprecedented mount options

The antenna perfectly fits to be mounted on vertical and horizontal surface

Unique mount design allows to secure antenna on any TV set

#### **Three design options**

**REMO BAS-5310 HORIZON** 

Active antenna with power supply from tuner or TV set\* (\* if this feature is available)

**REMO BAS-5310P HORIZON** 

Passive indoor antenna **REMO BAS-5310USB HORIZON** 

Antenna with power supplied from USBinjector\*

(connected to USB port of TV set or power supply)

UHF VHF