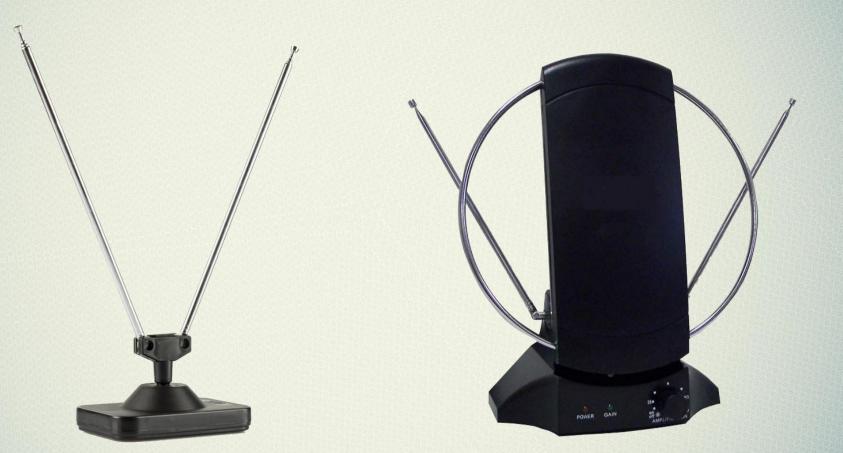

#### AHTEHHA REMO BAS-5310 HORIZON Standard TV antennas look like twins

#### **But REMO BAS-5310 HORIZON breaks stereotypes**