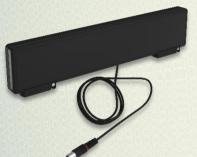

#### **Three design options**

**REMO BAS-5310 HORIZON** 

Active antenna with power supply from tuner or TV set\* (\* if this feature is available)

**REMO BAS-5310P HORIZON** 

Passive indoor antenna **REMO BAS-5310USB HORIZON** 