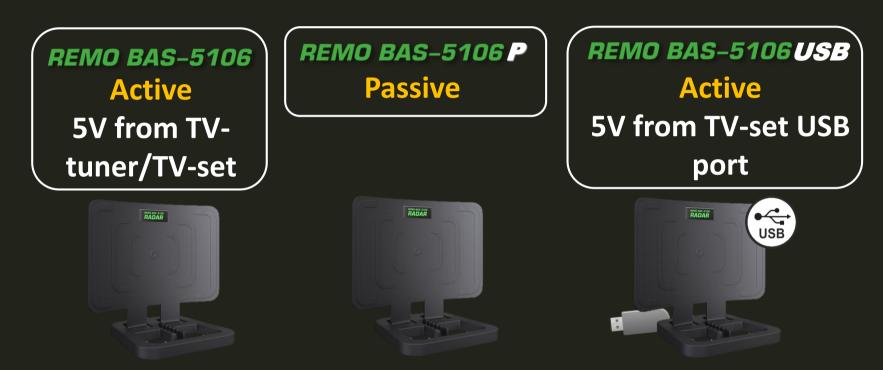

## The antenna is a **broadband**

antenna, it receives both analogue VHF/UHF TV, and digital TV formats DVB-T/DVB-T2.

Depending on design, the antenna may be fed with coax cable directly from digital receiver, or TV-set with DVB-T2 tuner, or from USB injector that may be connected to the TV USB port or to USB port of the power supply unit.

### **Specifications:**

| Antenna typebroadband         |       |
|-------------------------------|-------|
| TV channels 6 – 12, 2         | 21-69 |
| Gain, max., dBi:              |       |
| • BAS-5106 - channels 6–12    | 15    |
| channels 21–69                | 26    |
| • BAS-5106USB - channels 6–12 | 15    |
| channels 21–69                | 26    |
| • BAS-5106P - channels 6–12   | 3     |
| channels 21–69                | 5     |
| Cable length, m               | 1.5   |
| Impedance, Ohm                | 75    |