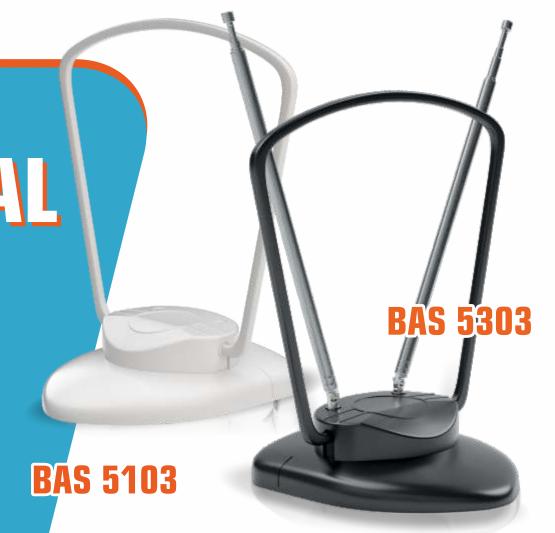

### QUADRA ANTENNA SERIES

- CAN BE PLACED ON ANY HORIZONTAL SURFACE NEXT TO THE TV.
- RECEIVING FRAME CAN BE MOVED AND TURNED AT ANY DIRECTION.
- VHF TELESCOPIC ELEMENTS CAN BE TURNED FOR 360 DEGREES FOR FINE-TUNE THE TV CHANNELS ON ANALOG SIGNALS (BAS-5303).

### NEW QUADRA SERIES

- NEW QUADRA SERIES FROM "REMO DESIGN STUDIO" RECOGNIZABLE FORM FOR FANS OF CLASSICS.
- NEW FUNCTIONAL SOLUTIONS IN AMPLIFIED MODELS.

## BAS 5103

**OPERATING RANGE**: 21-69 TV CHANNELS UHF

P - PASSIVE

5V - POWERED BY A DIGITAL SET-TOP BOX OR 5V INJECTOR

**USB** - POWERED BY USB

DX - POWERED BY AC ADAPTER 220V, OR FROM USB