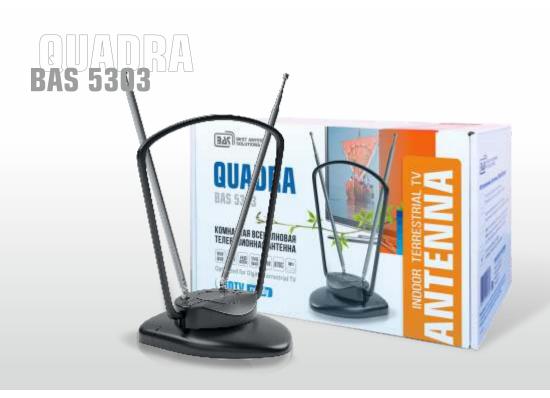

### QUADRA ANTENNA SERIES

- CAN BE PLACED ON ANY HORIZONTAL SURFACE NEXT TO THE TV.
- RECEIVING FRAME CAN BE MOVED AND TURNED AT ANY DIRECTION.
- VHF TELESCOPIC ELEMENTS CAN BE TURNED FOR 360 DEGREES FOR FINE-TUNE THE TV CHANNELS ON ANALOG SIGNALS (BAS-5303).

# TEGINIGAL SPECIFICATIONS

- CABLE LENGTH 2 METERS
- CONNECTOR TYPE: EURO-PLUG, OR F-PLUG
- RECOMMENDED DISTANCE TO THE TV CENTER: UP TO 20 KM
- EFFECTIVE BOTH IN AND OUTSIDE THE CITY

OPERATING RANGE: 1-5, 6-12, 21-69 TV CHANNELS (VHF + UHF )

### **PACKAGING**

FULL COLORED GIFT BOX

MASTER CARTON - - CORRUGATED CARDBOARD BOX (20 PCS.)

«SEMZ REMO», LLC 410033, SARATOV, 50 LET OCTYABRYA, 101

+7 (8452) 49-32-33

ONLINE@REMO-ZAVOD.RU