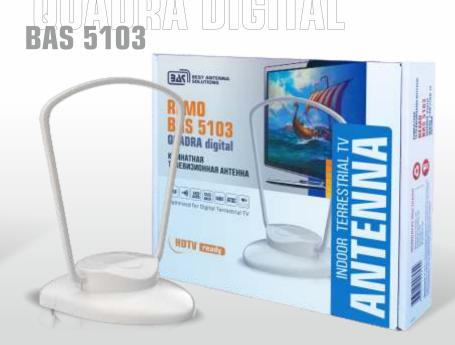

## BAS 5103

**OPERATING RANGE**: 21-69 TV CHANNELS UHF

P - PASSIVE

5V - POWERED BY A DIGITAL SET-TOP BOX OR 5V INJECTOR

**USB** - POWERED BY USB

DX - POWERED BY AC ADAPTER 220V, OR FROM USB