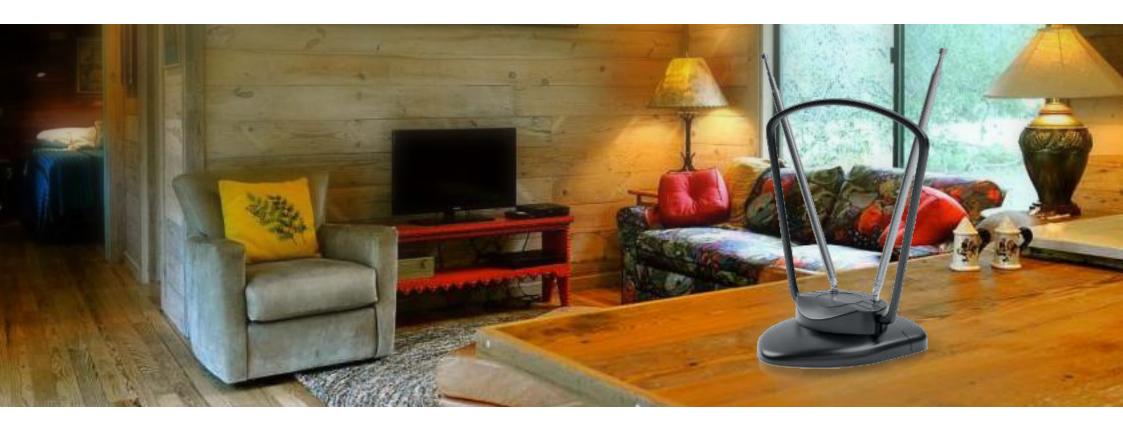

### QUADRA ANTENNA SERIES

- CAN BE PLACED ON ANY HORIZONTAL SURFACE NEXT TO THE TV.
- RECEIVING FRAME CAN BE MOVED AND TURNED AT ANY DIRECTION.
- VHF TELESCOPIC ELEMENTS CAN BE TURNED FOR 360 DEGREES FOR FINE-TUNE THE TV CHANNELS ON ANALOG SIGNALS (BAS-5303).

### NEW QUADRA SERIES

- NEW QUADRA SERIES FROM "REMO DESIGN STUDIO" RECOGNIZABLE FORM FOR FANS OF CLASSICS.
- NEW FUNCTIONAL SOLUTIONS IN AMPLIFIED MODELS.