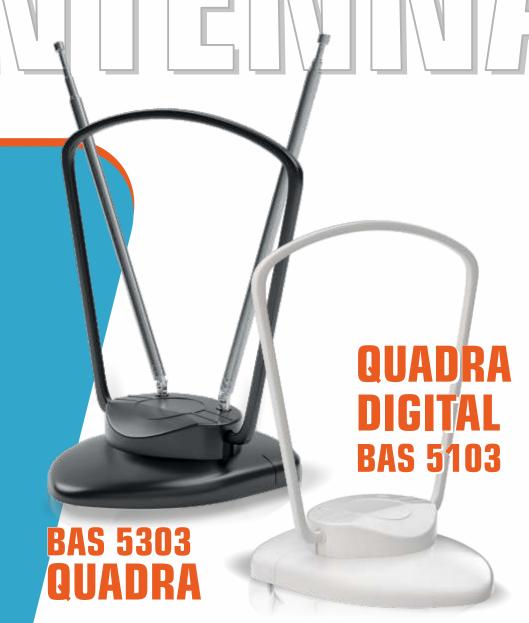

## QUADRA DIGITAL QUADRA

INDOOR ANTENNAS IN REMO STYLE

### QUADRA ANTENNA SERIES

- CAN BE PLACED ON ANY HORIZONTAL SURFACE NEXT TO THE TV.
- RECEIVING FRAME CAN BE MOVED AND TURNED AT ANY DIRECTION.
- VHF TELESCOPIC ELEMENTS CAN BE TURNED FOR 360 DEGREES FOR FINE-TUNE THE TV CHANNELS ON ANALOG SIGNALS (BAS-5303).

### NEW QUADRA SERIES

- NEW QUADRA SERIES FROM "REMO DESIGN STUDIO" RECOGNIZABLE FORM FOR FANS OF CLASSICS.
- NEW FUNCTIONAL SOLUTIONS IN AMPLIFIED MODELS.