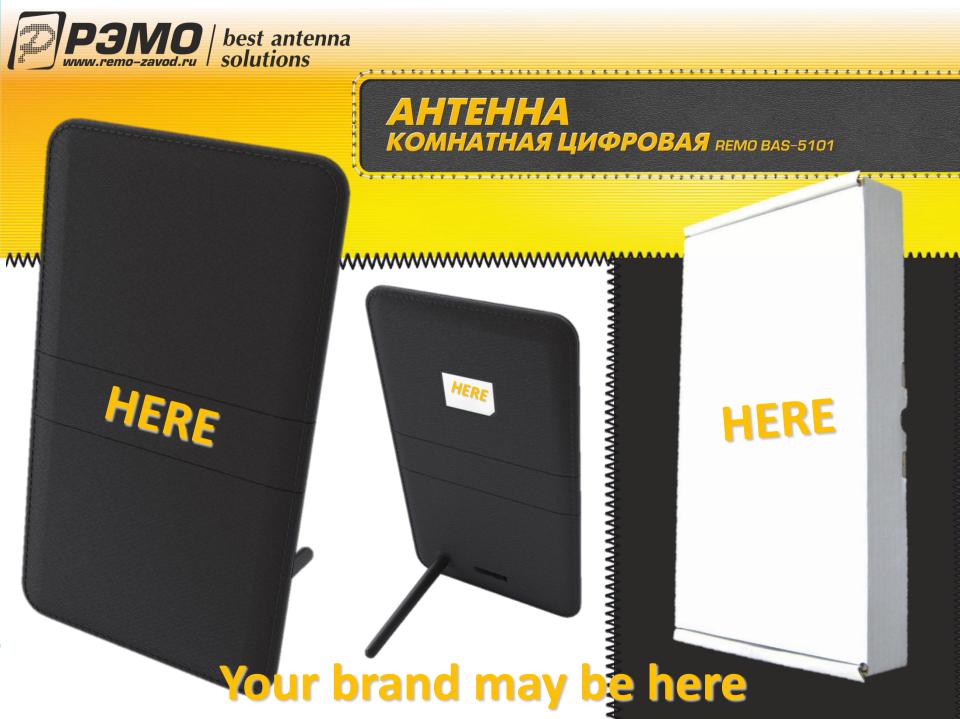

### AHTEHHA KOMHATHAЯ ЦИФРОВАЯ REMO BAS-5101

**NEW** level of design

HIGH QUALITY and original surface structure

The ANTENNA allows for "deep" customization:

**^** 

- ✓ Full color liner on your packing
- Your logo on the antenna front panel
- Label on the rear panel
- Passport
- Warranty card

## OEM READY

- ✓ Stylish design
- ✓ Modern process technologies
- ✓ 100% made in Russia

MADE IN SARATOV, RUSSIA