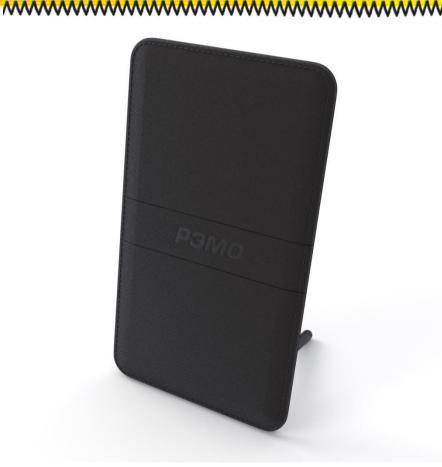

#### AHTEHHA КОМНАТНАЯ ЦИФРОВАЯ remo bas-5101

The Antenna is installed in flat casing of distinguished design made of glasslike polymer.

^^^^^^^^

The Antenna has table design.

Operating position is vertical due to removable rod and the rear panel.