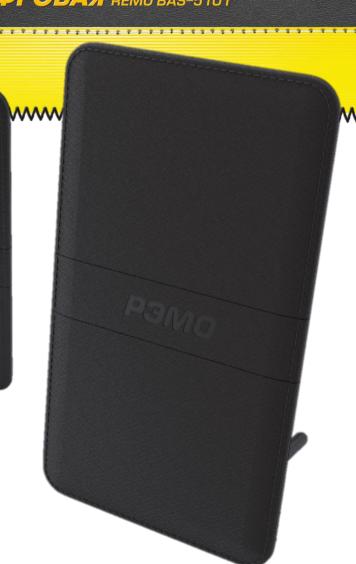

#### AHTEHHA КОМНАТНАЯ ЦИФРОВАЯ remo bas-5101

The Antenna is installed in flat casing of distinguished design made of glasslike polymer.

^^^^^^^^

The Antenna has table design.

Operating position is vertical due to removable rod and the rear panel.

### AHTEHHA KOMHATHAЯ ЦИФРОВАЯ REMO BAS-5101

**NEW** level of design

HIGH QUALITY and original surface structure

The ANTENNA allows for "deep" customization:

**^** 

- ✓ Full color liner on your packing
- Your logo on the antenna front panel
- Label on the rear panel
- Passport
- Warranty card