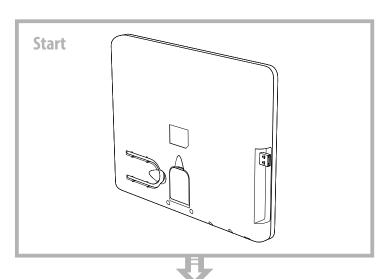

The Indoor USB Wi-Fi antenna WiFiAgent is made of high-quality materials in accordance with thoroughly detailed design. The quality management system is certified by ISO 9001:2011.

The antenna can be installed either on a table, or a shelf, or nearby a window, or any other horizontal surface. You won't even need any tools!