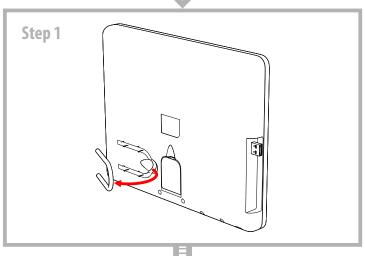

The Indoor USB Wi-Fi antenna WiFiAgent is made of high-quality materials in accordance with thoroughly detailed design. The quality management system is certified by ISO 9001:2011.

The antenna can be installed either on a table, or a shelf, or nearby a window, or any other horizontal surface. You won't even need any tools!