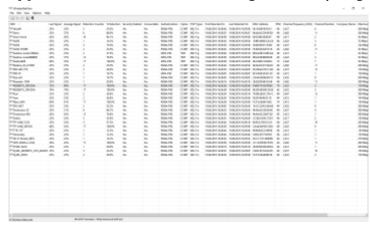

## Appendix 2. Utilities for searching and analyzing Wi-Fi networks

WirelessNetView (www.nirsoft.net/utils/wireless\_network\_view.html)

Free Wi-Fi Scanner (lizardsystems.com/wi-fi-scanner/)

NetSpot (www.netspotapp.com/netspot-windows.html)

Wi-Fi Analyzer (The Store in Windows 10)