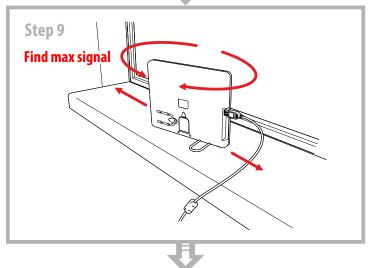

The Indoor USB Wi-Fi antenna WiFiAgent is made of high-quality materials in accordance with thoroughly detailed design. The quality management system is certified by ISO 9001:2011.

The antenna can be installed either on a table, or a shelf, or nearby a window, or any other horizontal surface. You won't even need any tools!

In order to gain maximum signal, we recommend to use special utilites, which are able to scan Wi-Fi network and display detailed information for each wireless network that are within range of WiFiAgent.