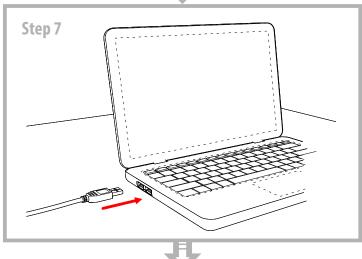

The Indoor USB Wi-Fi antenna WiFiAgent is made of high-quality materials in accordance with thoroughly detailed design. The quality management system is certified by ISO 9001:2011.

The antenna can be installed either on a table, or a shelf, or nearby a window, or any other horizontal surface. You won't even need any tools!

The WiFiAgent will improve the signal strength, as well as steadiness and accuracy of data transmission on 2400MHz wireless network. Built-in Wi-Fi adapter can provide the connection speed up to 150Mbps. A practical range of connection up to 1000 meters. Built-in Wi-Fi antenna adapter of WiFiAgent is compatible with Microsoft Windows XP/7/8/10 and different OS dased on Linux.