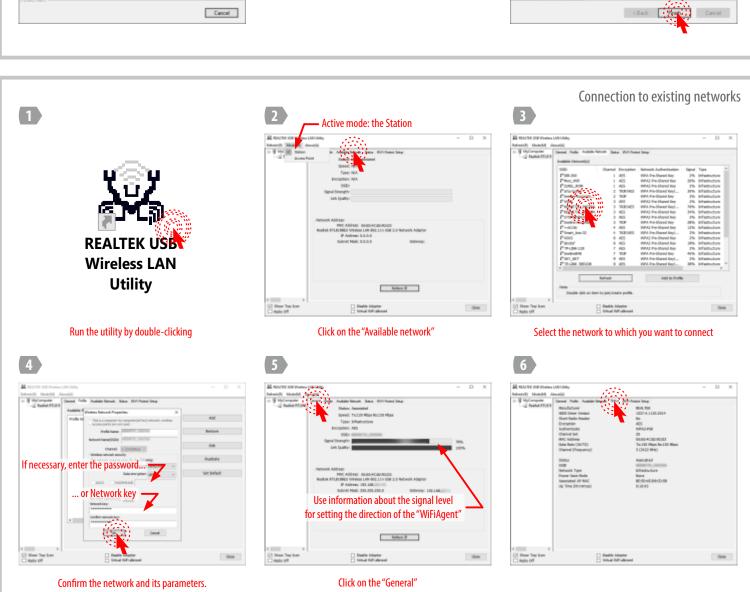

he status of Shareware Trial Version with a limited trial period of use. Shareware programs may restrict commercial use, and periodically to remind the user about payment.

This product comes with one year warranty against any defects in labor or materials. REMO-Electronics warrants this product is free from defects in material and workmanship for a period of one year from date of purchase. Our obligation under this warranty is limited to repair or replacement of any parts or workmanship that prove to be defective upon inspection. This warranty does not apply to normal wear and tear as well as to damages resulting from shipment, alteration or misuse of the product.

REMO-Electronics, P.O.Box 500, Saratov, 410052, Russia www.remo-electronics.com

## Appendix 1. Using the utility Realtek







## Appendix 2. Utilities for searching and analyzing Wi-Fi networks



WirelessNetView (www.nirsoft.net/utils/wireless\_network\_view.html)



Free Wi-Fi Scanner (lizardsystems.com/wi-fi-scanner/)



NetSpot (www.netspotapp.com/netspot-windows.html)



Wi-Fi Analyzer (The Store in Windows 10)