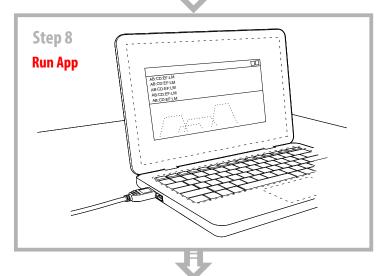

In order to gain maximum signal, we recommend to use special utilites, which are able to scan Wi-Fi network and display detailed information for each wireless network that are within range of WiFiAgent.

## Appendix 1. Using the utility Realtek