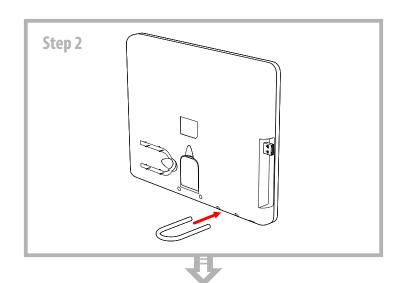

The Indoor USB Wi-Fi antenna WiFiAgent is made of high-quality materials in accordance with thoroughly detailed design. The quality management system is certified by ISO 9001:2011.

The antenna can be installed either on a table, or a shelf, or nearby a window, or any other horizontal surface. You won't even need any tools!