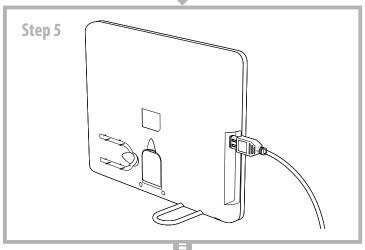

The Indoor USB Wi-Fi antenna WiFiAgent is made of high-quality materials in accordance with thoroughly detailed design. The quality management system is certified by ISO 9001:2011.

The antenna can be installed either on a table, or a shelf, or nearby a window, or any other horizontal surface. You won't even need any tools!

The WiFiAgent will improve the signal strength, as well as steadiness and accuracy of data transmission on 2400MHz wireless network. Built-in Wi-Fi adapter can provide the connection speed up to 150Mbps. A practical range of connection up to 1000 meters. Built-in Wi-Fi antenna adapter of WiFiAgent is compatible with Microsoft Windows XP/7/8/10 and different OS dased on Linux.