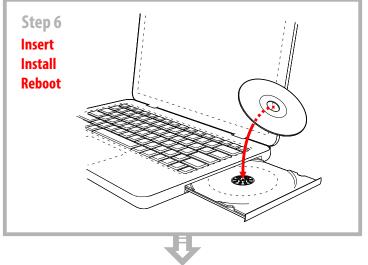

In order to gain maximum signal, we recommend to use special utilites, which are able to scan Wi-Fi network and display detailed information for each wireless network that are within range of WiFiAgent.

As an example, we can specify the following utility (for installation on portable or stationary PC):

for Windows:

WirelessNetView (www.nirsoft.net/utils/wireless\_network\_view.html)
NetSpot (www.netspotapp.com/netspot-windows.html)

Free Wi-Fi Scanner (lizardsystems.com/wi-fi-scanner/)

for Linux:

LinSSID (sourceforge.net/projects/linssid/)

iwScanner (kuthulu.com/iwscanner/index.php)

for OS X:

NetSpot (www.netspotapp.com)

Attention! These utilities can be presented as a demonstration and have the status of Shareware Trial Version with a limited trial period of use. Shareware programs may restrict commercial use, and periodically to remind the user about payment.