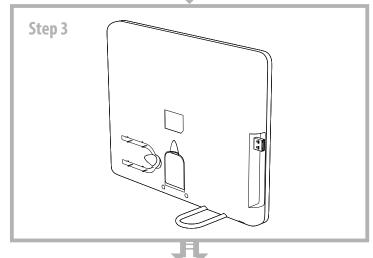

The Indoor USB Wi-Fi antenna WiFiAgent is made of high-quality materials in accordance with thoroughly detailed design. The quality management system is certified by ISO 9001:2011.

The antenna can be installed either on a table, or a shelf, or nearby a window, or any other horizontal surface. You won't even need any tools!