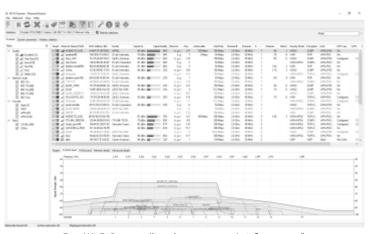

## Appendix 2. Utilities for searching and analyzing Wi-Fi networks

WirelessNetView (www.nirsoft.net/utils/wireless\_network\_view.html)

Free Wi-Fi Scanner (lizardsystems.com/wi-fi-scanner/)

NetSpot (www.netspotapp.com/netspot-windows.html)

Wi-Fi Analyzer (The Store in Windows 10)