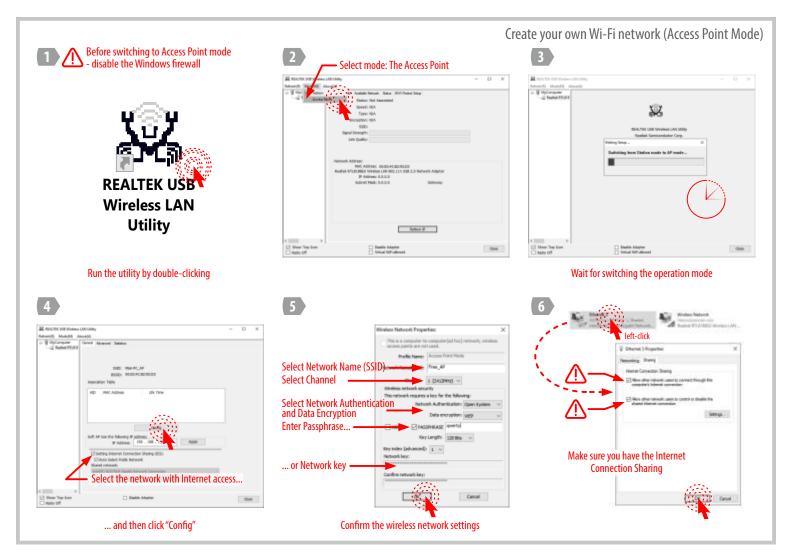

status of Shareware Trial Version with a limited trial period of use. Shareware programs may restrict commercial use, and periodically to remind the user about payment.

This product comes with one year warranty against any defects in labor or materials. REMO-Electronics warrants this product is free from defects in material and workmanship for a period of one year from date of purchase. Our obligation under this warranty is limited to repair or replacement of any parts or workmanship that prove to be defective upon inspection. This warranty does not apply to normal wear and tear as well as to damages resulting from shipment, alteration or misuse of the product.

REMO-Electronics, P.O.Box 500, Saratov, 410052, Russia www.remo-electronics.com

## Appendix 1. Using the utility Realtek







## Appendix 2. Utilities for searching and analyzing Wi-Fi networks



WirelessNetView (www.nirsoft.net/utils/wireless\_network\_view.html)



Free Wi-Fi Scanner (lizardsystems.com/wi-fi-scanner/)



NetSpot (www.netspotapp.com/netspot-windows.html)



Wi-Fi Analyzer (The Store in Windows 10)