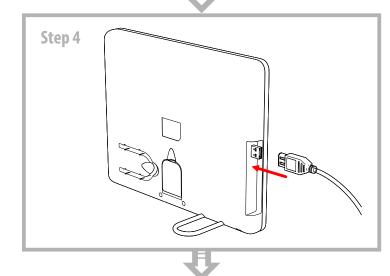

The Indoor USB Wi-Fi antenna WiFiAgent is made of high-quality materials in accordance with thoroughly detailed design. The quality management system is certified by ISO 9001:2011.

The antenna can be installed either on a table, or a shelf, or nearby a window, or any other horizontal surface. You won't even need any tools!

The WiFiAgent will improve the signal strength, as well as steadiness and accuracy of data transmission on 2400MHz wireless network. Built-in Wi-Fi adapter can provide the connection speed up to 150Mbps. A practical range of connection up to 1000 meters. Built-in Wi-Fi antenna adapter of WiFiAgent is compatible with Microsoft Windows XP/7/8/10 and different OS dased on Linux.