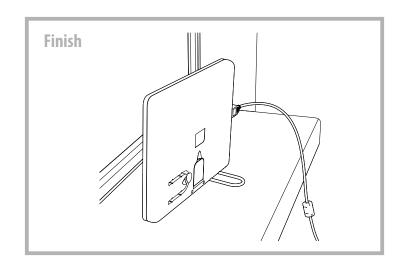

The Indoor USB Wi-Fi antenna WiFiAgent is made of high-quality materials in accordance with thoroughly detailed design. The quality management system is certified by ISO 9001:2011.

The antenna can be installed either on a table, or a shelf, or nearby a window, or any other horizontal surface. You won't even need any tools!