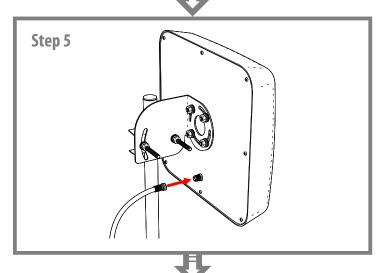

The antenna can be installed on any pole with a diameter up to 55mm or wall bracket. The antenna connects to the TV via cable RG-6/U with F-connector. Cable and connectors are purchased separately.

The antenna outdoor REMO BAS TV-FLAT USB will provide high-quality reception of digital television DVB-T2 on the decimeter channels together with the modern TV sets or digital receiver.