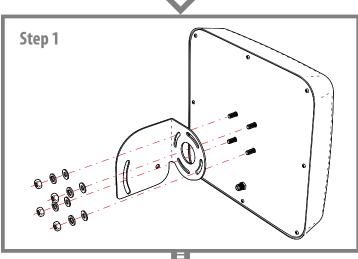

The antenna can be installed on any pole with a diameter up to 55mm or wall bracket. The antenna connects to the TV via cable RG-6/U with F-connector. Cable and connectors are purchased separately.

The antenna outdoor REMO BAS TV-FLAT USB will provide high-quality reception of digital television DVB-T2 on the decimeter channels together with the modern TV sets or digital receiver.