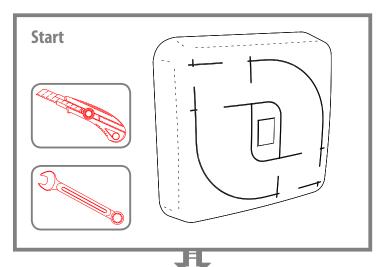

The antenna can be installed on any pole with a diameter up to 55mm or wall bracket. The antenna connects to the TV via cable RG-6/U with F-connector. Cable and connectors are purchased separately.

The antenna outdoor REMO BAS TV-FLAT USB will provide high-quality reception of digital television DVB-T2 on the decimeter channels together with the modern TV sets or digital receiver.