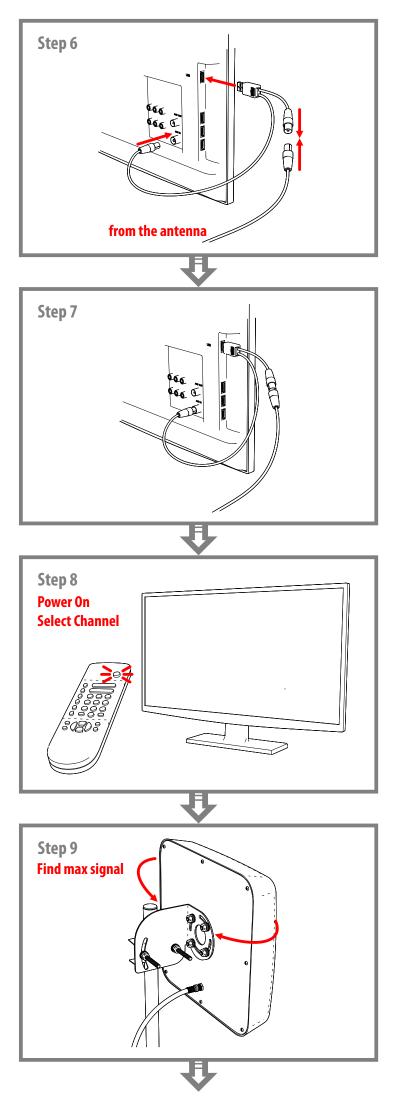

The antenna can be installed on any pole with a diameter up to 55mm or wall bracket. The antenna connects to the TV via cable RG-6/U with F-connector. Cable and connectors are purchased separately.

The antenna outdoor REMO BAS TV-FLAT USB will provide high-quality reception of digital television DVB-T2 on the decimeter channels together with the modern TV sets or digital receiver.

Great! You have installed the antenna and pluged it to the TV.

Note - the antenna receives power from the USB port of the TV that in our opinion a very comfortable and modern.

Nice watching your favorite TV shows!