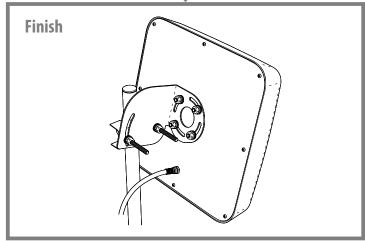

The antenna can be installed on any pole with a diameter up to 55mm or wall bracket. The antenna connects to the TV via cable RG-6/U with F-connector. Cable and connectors are purchased separately.

The antenna outdoor REMO BAS TV-FLAT USB will provide high-quality reception of digital television DVB-T2 on the decimeter channels together with the modern TV sets or digital receiver.

Great! You have installed the antenna and pluged it to the TV.

Note - the antenna receives power from the USB port of the TV that in our opinion a very comfortable and modern.

Nice watching your favorite TV shows!