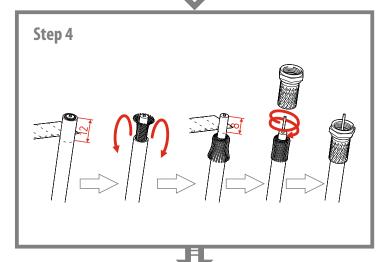

The antenna can be installed on any pole with a diameter up to 55mm or wall bracket. The antenna connects to the TV via cable RG-6/U with F-connector. Cable and connectors are purchased separately.

The antenna outdoor REMO BAS TV-FLAT USB will provide high-quality reception of digital television DVB-T2 on the decimeter channels together with the modern TV sets or digital receiver.