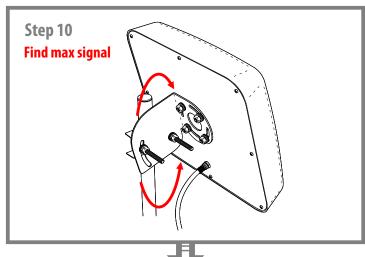

The antenna can be installed on any pole with a diameter up to 55mm or wall bracket. The antenna connects to the TV via cable RG-6/U with F-connector. Cable and connectors are purchased separately.

The antenna outdoor REMO BAS TV-FLAT USB will provide high-quality reception of digital television DVB-T2 on the decimeter channels together with the modern TV sets or digital receiver.