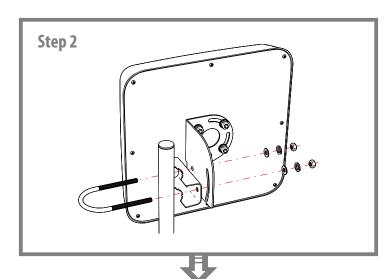

The antenna can be installed on any pole with a diameter up to 55mm or wall bracket. The antenna connects to the TV via cable RG-6/U with F-connector. Cable and connectors are purchased separately.

The antenna outdoor REMO BAS TV-FLAT USB will provide high-quality reception of digital television DVB-T2 on the decimeter channels together with the modern TV sets or digital receiver.