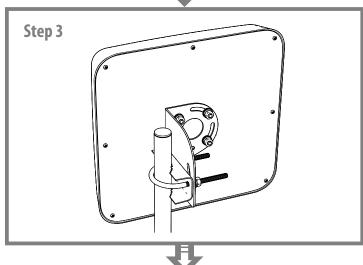

The antenna can be installed on any pole with a diameter up to 55mm or wall bracket. The antenna connects to the TV via cable RG-6/U with F-connector. Cable and connectors are purchased separately.

The antenna outdoor REMO BAS TV-FLAT USB will provide high-quality reception of digital television DVB-T2 on the decimeter channels together with the modern TV sets or digital receiver.