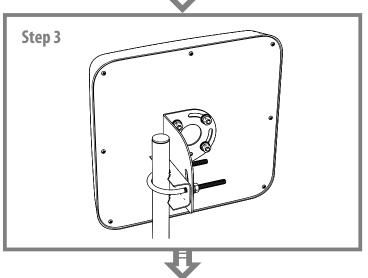

The antenna can be installed on any pole with a diameter up to 55mm or wall bracket. The antenna connects to the TV via cable RG-6/U with F-connector. Cable and connectors are purchased separately.

The antenna outdoor REMO BAS TV-FLAT will provide high-quality reception of digital television DVB-T2 on the decimeter channels together with the modern TV sets or digital receiver.