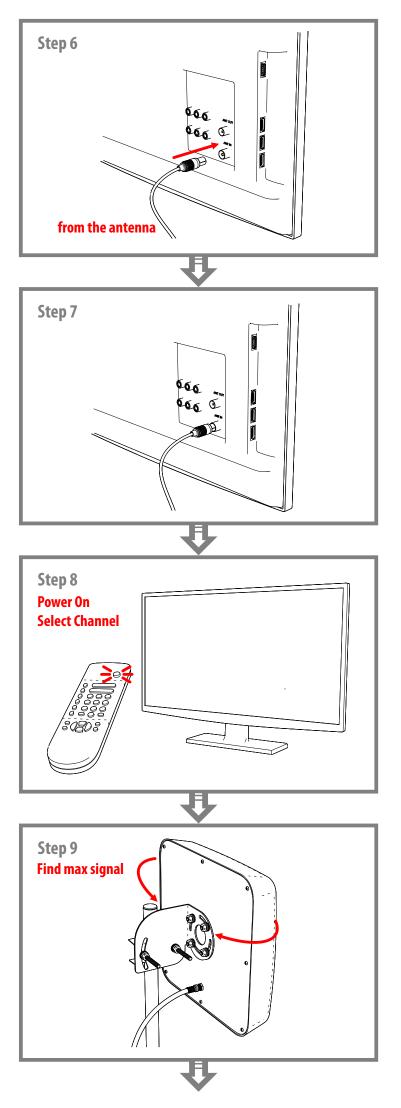

The antenna can be installed on any pole with a diameter up to 55mm or wall bracket. The antenna connects to the TV via cable RG-6/U with F-connector. Cable and connectors are purchased separately.

The antenna outdoor REMO BAS TV-FLAT will provide high-quality reception of digital television DVB-T2 on the decimeter channels together with the modern TV sets or digital receiver.

Great! You have installed the antenna and pluged it to the TV. Note - antenna does not require power.

Nice watching your favorite TV shows!

This product comes with one year warranty against any defects in labor or materials. REMO-Electronics warrants this product is free from defects in material and workmanship for a period of one year from date of purchase. Our obligation under this warranty is limited to repair or replacement of any parts or workmanship that prove to be defective upon inspection. This warranty does not apply to normal wear and tear as well as to damages resulting from shipment, alteration or misuse of the product.