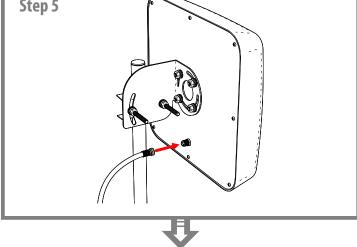

The antenna can be installed on any pole with a diameter up to 55mm or wall bracket. The antenna connects to the TV via cable RG-6/U with F-connector. Cable and connectors are purchased separately.

The antenna outdoor REMO BAS TV-FLAT will provide high-quality reception of digital television DVB-T2 on the decimeter channels together with the modern TV sets or digital receiver.