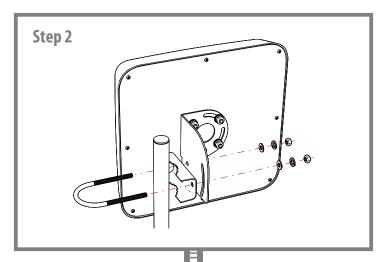

The antenna can be installed on any pole with a diameter up to 55mm or wall bracket. The antenna connects to the TV via cable RG-6/U with F-connector. Cable and connectors are purchased separately.

The antenna outdoor REMO BAS TV-FLAT will provide high-quality reception of digital television DVB-T2 on the decimeter channels together with the modern TV sets or digital receiver.