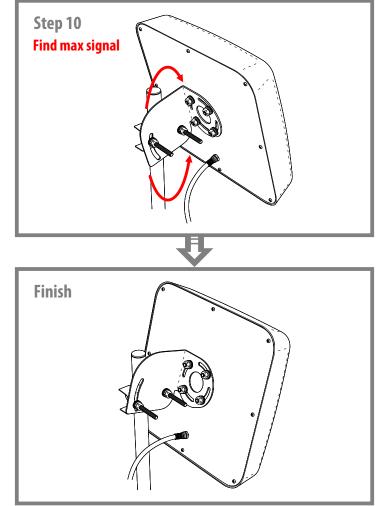

Great! You have installed the antenna and pluged it to the TV. Note - antenna does not require power.

Nice watching your favorite TV shows!

This product comes with one year warranty against any defects in labor or materials. REMO-Electronics warrants this product is free from defects in material and workmanship for a period of one year from date of purchase. Our obligation under this warranty is limited to repair or replacement of any parts or workmanship that prove to be defective upon inspection. This warranty does not apply to normal wear and tear as well as to damages resulting from shipment, alteration or misuse of the product.