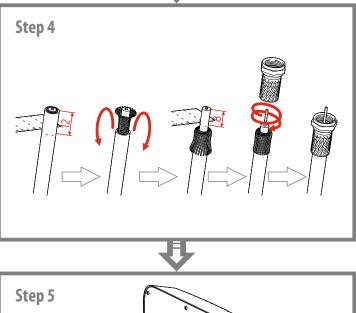

The antenna can be installed on any pole with a diameter up to 55mm or wall bracket. The antenna connects to the TV via cable RG-6/U with F-connector. Cable and connectors are purchased separately.

The antenna outdoor REMO BAS TV-FLAT will provide high-quality reception of digital television DVB-T2 on the decimeter channels together with the modern TV sets or digital receiver.