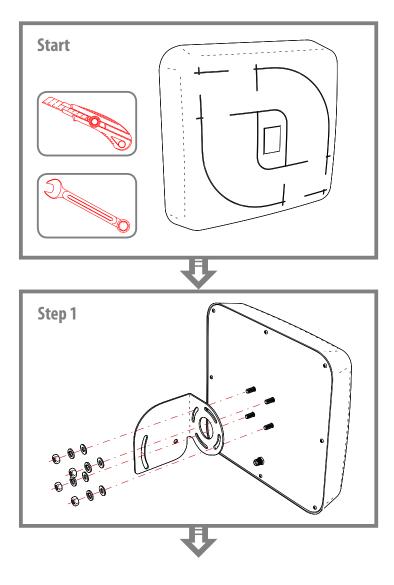

The antenna can be installed on any pole with a diameter up to 55mm or wall bracket. The antenna connects to the TV via cable RG-6/U with F-connector. Cable and connectors are purchased separately.

The antenna outdoor REMO BAS TV-FLAT will provide high-quality reception of digital television DVB-T2 on the decimeter channels together with the modern TV sets or digital receiver.