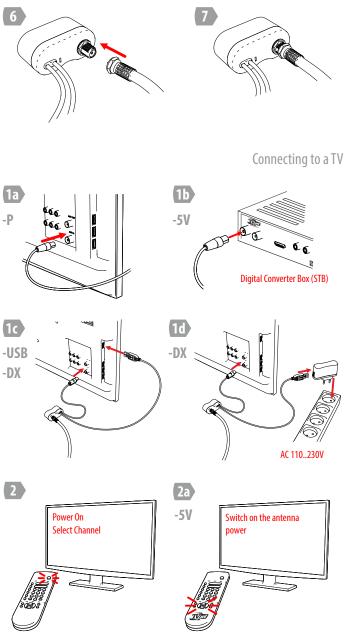

The antenna has several versions:

BAS-1348-P OMNI 2.0 — antenna does not require power

BAS-1348-5V OMNI 2.0 — antenna powering through the antenna socket of the digital converter box (STB)

BAS-1348-USB OMNI 2.0 — antenna powering from any USB port using the injector BAS-1348-DX OMNI 2.0 — antenna powering from its own power supply connected to the mains electricity AC 110..230V.

The antenna is connected to the TV with an RG-6/U coaxial cable (SAT-50, SAT-703 or similar) using F-connector and F-F connector.

In the versions -USB and -DX, a USB-injector with a DIN (TV) connector is included in the package. The antenna version -DX is additionally equipped with a power supply unit with a USB output.