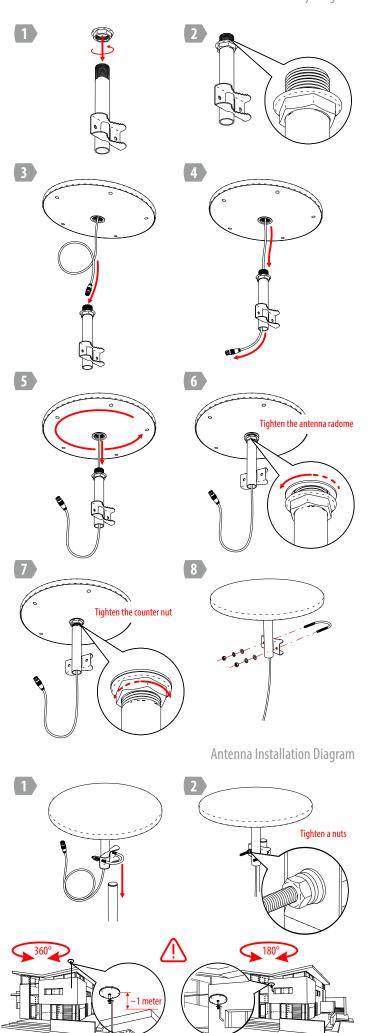

The antenna outdoor BAS-1348 OMNI 2.0 will provide high-quality reception of digital television DVB-T/T2, ATSC, ISDB-T on the VHF&UHF channels together with the modern TV sets or digital converter box (STB) and does not require orientation to the TV transmitter due to the possibility of reception from any direction. The antenna can be installed on a mast with a diameter up to 50 mm or a wall bracket (when mounted on a bracket, the antenna should be above the roof ridge).