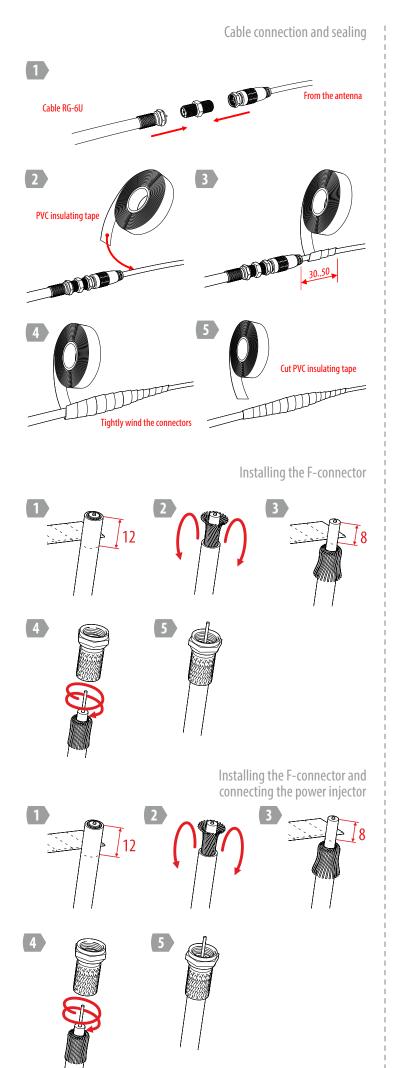

The antenna is connected to the TV with an RG-6/U coaxial cable (SAT-50, SAT-703 or similar) using F-connector and F-F connector.

In the versions -USB and -DX, a USB-injector with a DIN (TV) connector is included in the package. The antenna version -DX is additionally equipped with a power supply unit with a USB output.