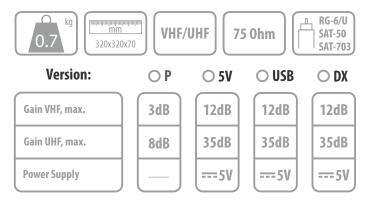

The antenna has several versions:

BAS-1348-P OMNI 2.0 — antenna does not require power

BAS-1348-5V OMNI 2.0 — antenna powering through the antenna socket of the digital converter box (STB)

BAS-1348-USB OMNI 2.0 — antenna powering from any USB port using the injector BAS-1348-DX OMNI 2.0 — antenna powering from its own power supply connected to the mains electricity AC 110..230V.

The antenna is connected to the TV with an RG-6/U coaxial cable (SAT-50, SAT-703 or similar) using F-connector and F-F connector.

In the versions -USB and -DX, a USB-injector with a DIN (TV) connector is included in the package. The antenna version -DX is additionally equipped with a power supply unit with a USB output.