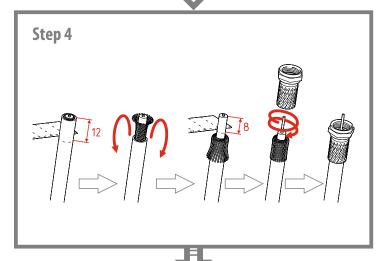

The antenna can be installed on any pole with a diameter up to 55mm or wall bracket. The antenna connects to the TV via cable RG-6/U with F-connector. Cable and connectors are purchased separately.

The antenna outdoor REMO BAS BELKA USB will provide high-quality reception of digital television DVB-T2 on the decimeter channels together with the modern TV sets or digital receiver.