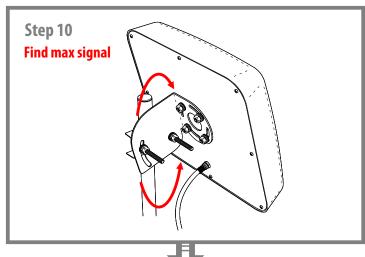

Great! You have installed the antenna and pluged it to the TV.

Note - the antenna receives power from the USB port of the TV that in our opinion a very comfortable and modern.

Nice watching your favorite TV shows!