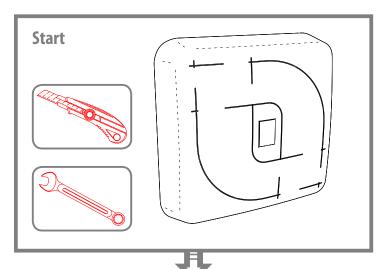

The antenna can be installed on any pole with a diameter up to 55mm or wall bracket. The antenna connects to the TV via cable RG-6/U with F-connector. Cable and connectors are purchased separately.

The antenna outdoor REMO BAS BELKA USB will provide high-quality reception of digital television DVB-T2 on the decimeter channels together with the modern TV sets or digital receiver.