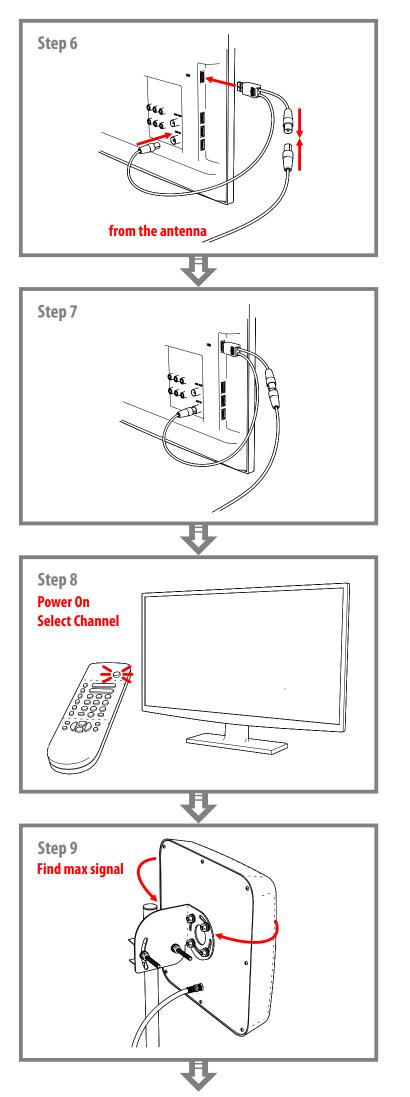

Great! You have installed the antenna and pluged it to the TV.

Note - the antenna receives power from the USB port of the TV that in our opinion a very comfortable and modern.

Nice watching your favorite TV shows!