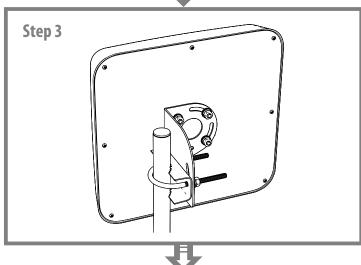

The antenna can be installed on any pole with a diameter up to 55mm or wall bracket. The antenna connects to the TV via cable RG-6/U with F-connector. Cable and connectors are purchased separately.

The antenna outdoor REMO BAS BELKA USB will provide high-quality reception of digital television DVB-T2 on the decimeter channels together with the modern TV sets or digital receiver.