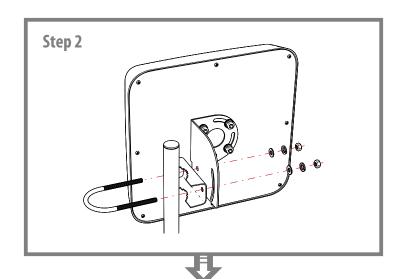

The antenna can be installed on any pole with a diameter up to 55mm or wall bracket. The antenna connects to the TV via cable RG-6/U with F-connector. Cable and connectors are purchased separately.

The antenna outdoor REMO BAS BELKA USB will provide high-quality reception of digital television DVB-T2 on the decimeter channels together with the modern TV sets or digital receiver.