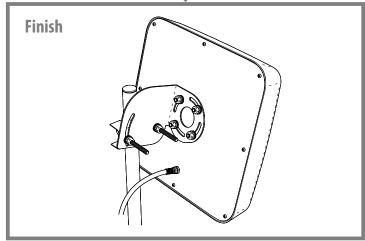

Great! You have installed the antenna and pluged it to the TV.

Note - the antenna receives power from the USB port of the TV that in our opinion a very comfortable and modern.

Nice watching your favorite TV shows!