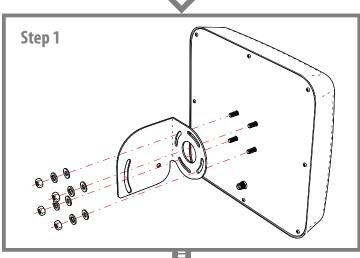

The antenna can be installed on any pole with a diameter up to 55mm or wall bracket. The antenna connects to the TV via cable RG-6/U with F-connector. Cable and connectors are purchased separately.

The antenna outdoor REMO BAS BELKA USB will provide high-quality reception of digital television DVB-T2 on the decimeter channels together with the modern TV sets or digital receiver.