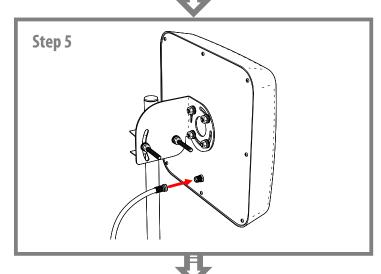

The antenna can be installed on any pole with a diameter up to 55mm or wall bracket. The antenna connects to the TV via cable RG-6/U with F-connector. Cable and connectors are purchased separately.

The antenna outdoor REMO BAS BELKA USB will provide high-quality reception of digital television DVB-T2 on the decimeter channels together with the modern TV sets or digital receiver.