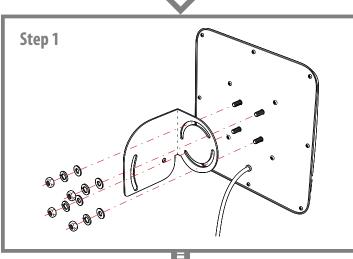

The BAS-2301 WiFi can be installed on any pole with a diameter up to 55mm or wall bracket. The antenna connects to the WiFi router or WiFi adapter via cable RG-58A/U with RP-SMA connector.

The Wi-Fi Flat Antenna REMO BAS-2301 WiFi will improve the signal strength, as well as steadiness and accuracy of data transmission. The antenna REMO BAS-2301 WiFi is compatible with Wi-Fi adapters and Wi-Fi routers operating in the frequency range 2.4GHz (IEEE802.11b/g/n), with RP-SMA connector.