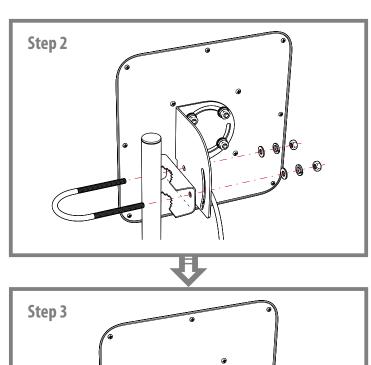

The BAS-2301 WiFi can be installed on any pole with a diameter up to 55mm or wall bracket. The antenna connects to the WiFi router or WiFi adapter via cable RG-58A/U with RP-SMA connector.

The Wi-Fi Flat Antenna REMO BAS-2301 WiFi will improve the signal strength, as well as steadiness and accuracy of data transmission. The antenna REMO BAS-2301 WiFi is compatible with Wi-Fi adapters and Wi-Fi routers operating in the frequency range 2.4GHz (IEEE802.11b/g/n), with RP-SMA connector.