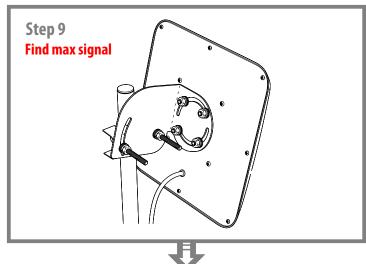

In order to gain maximum signal, we recommend to use special utilites, which are able to scan WiFi network and display detailed information for wireless network.

As an example, we can specify the following utility (for installation on portable or stationary PC):