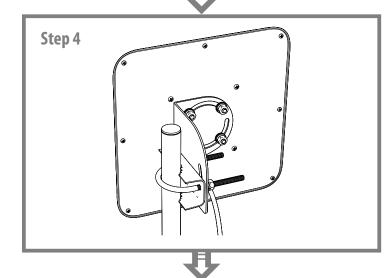

The BAS-2301 WiFi can be installed on any pole with a diameter up to 55mm or wall bracket. The antenna connects to the WiFi router or WiFi adapter via cable RG-58A/U with RP-SMA connector.

The Wi-Fi Flat Antenna REMO BAS-2301 WiFi will improve the signal strength, as well as steadiness and accuracy of data transmission. The antenna REMO BAS-2301 WiFi is compatible with Wi-Fi adapters and Wi-Fi routers operating in the frequency range 2.4GHz (IEEE802.11b/g/n), with RP-SMA connector.