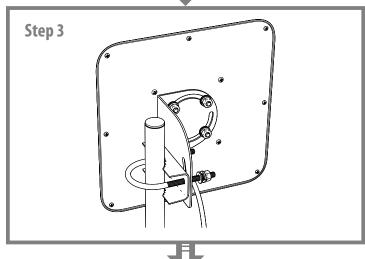

The BAS-2301 WiFi can be installed on any pole with a diameter up to 55mm or wall bracket. The antenna connects to the WiFi router or WiFi adapter via cable RG-58A/U with RP-SMA connector.

The Wi-Fi Flat Antenna REMO BAS-2301 WiFi will improve the signal strength, as well as steadiness and accuracy of data transmission. The antenna REMO BAS-2301 WiFi is compatible with Wi-Fi adapters and Wi-Fi routers operating in the frequency range 2.4GHz (IEEE802.11b/g/n), with RP-SMA connector.