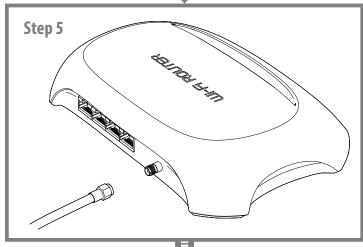

The BAS-2301 WiFi can be installed on any pole with a diameter up to 55mm or wall bracket. The antenna connects to the WiFi router or WiFi adapter via cable RG-58A/U with RP-SMA connector.

The Wi-Fi Flat Antenna REMO BAS-2301 WiFi will improve the signal strength, as well as steadiness and accuracy of data transmission. The antenna REMO BAS-2301 WiFi is compatible with Wi-Fi adapters and Wi-Fi routers operating in the frequency range 2.4GHz (IEEE802.11b/g/n), with RP-SMA connector.