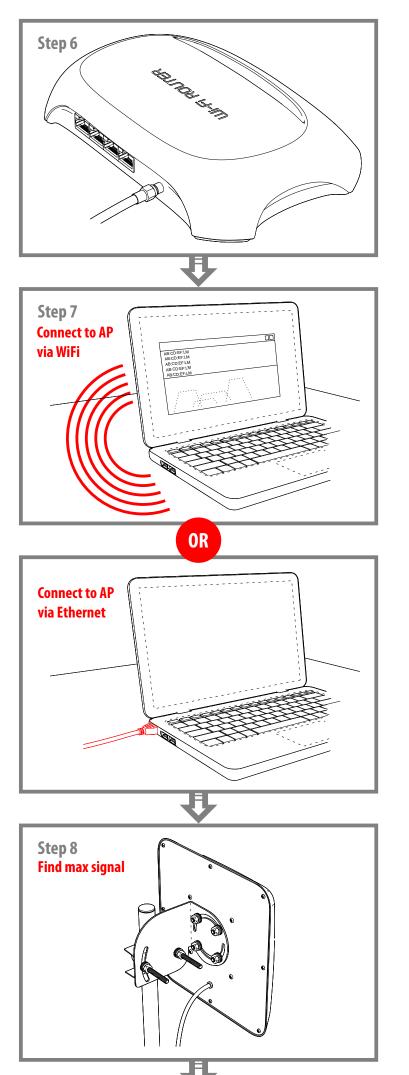

In order to gain maximum signal, we recommend to use special utilites, which are able to scan WiFi network and display detailed information for wireless network.

As an example, we can specify the following utility (for installation on portable or stationary PC):

for Windows:

WirelessNetView (www.nirsoft.net/utils/wireless\_network\_view.html)
NetSpot (www.netspotapp.com/netspot-windows.html)

Free Wi-Fi Scanner (lizardsystems.com/wi-fi-scanner/)

for Linux:

LinSSID (sourceforge.net/projects/linssid/)

iwScanner (kuthulu.com/iwscanner/index.php)

Attention! These utilities can be presented as a demonstration and have the status of Shareware Trial Version with a limited trial period of use. Shareware programs may restrict commercial use, and periodically to remind the user about payment.