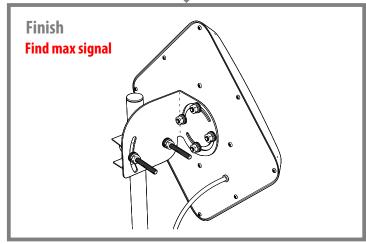

The BAS-2301 WiFi can be installed on any pole with a diameter up to 55mm or wall bracket. The antenna connects to the WiFi router or WiFi adapter via cable RG-58A/U with RP-SMA connector.

The Wi-Fi Flat Antenna REMO BAS-2301 WiFi will improve the signal strength, as well as steadiness and accuracy of data transmission. The antenna REMO BAS-2301 WiFi is compatible with Wi-Fi adapters and Wi-Fi routers operating in the frequency range 2.4GHz (IEEE802.11b/g/n), with RP-SMA connector.