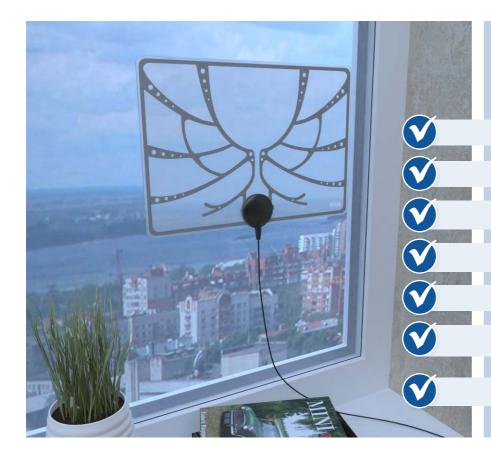

Fully transparent to the light passage once placed on the window

Ultra-light and ultra-thin

High-purity silver plated components provide the superior specifications

The antenna incorporates the advanced technology of the newest generation

#### EASY TO SETUP WITHOUT SPECIAL KNOWLEDGE OR SKILLS

 Easy mount with suction cups to a window overlooking or directed to your local TV tower

Compatible with all models of TVs and Digital SET-TOP boxes