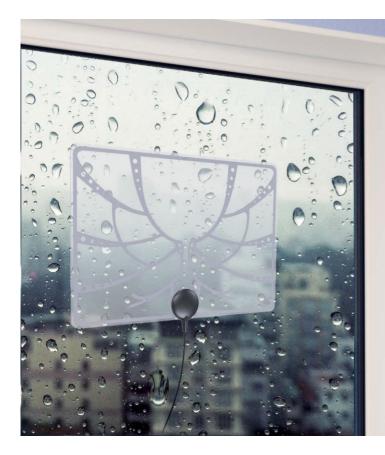

Fully transparent to the light passage once placed on the window

Ultra-light and ultra-thin

High-purity silver plated components provide the superior specifications

The antenna incorporates the advanced technology of the newest generation