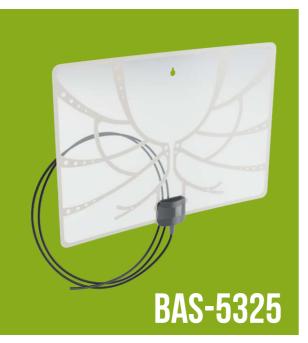

# FOR THOSE, Who value the best

INDOOR TV ANTENNA

BAS-5325

### A LOT OF OPTIONS REVEAL ALL THE ANTENNA CAPABILITIES

- Passive antenna (P).
- An active antenna powered by a set-top box (5V).
- Active antenna powered by USB (USB).
- An active antenna powered by a network adapter (DX).
- With cable and TV plug.