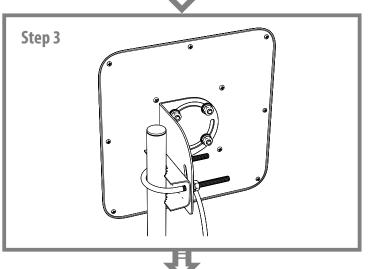

BAS-2307 WiFi Dual Band can be installed on any mast with a diameter up to 50 mm or wall bracket. The antenna is connected to the WiFi router or WiFi adapter via cable RG-58A/U with RP-SMA connector.

Wi-Fi Flat Antenna REMO BAS-2307 WiFi Dual Band improves the signal strength, as well as steadiness and accuracy of data transmission. The antenna REMO BAS-2307 WiFi Dual Band is compatible with Wi-Fi adapters and Wi-Fi routers operating in the frequency range 2.4 Ghz and 5 Ghz (IEEE802.11a/ac/b/g/n), with RP-SMA connector.