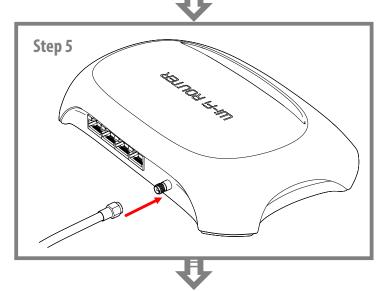

BAS-2307 WiFi Dual Band can be installed on any mast with a diameter up to 50 mm or wall bracket. The antenna is connected to the WiFi router or WiFi adapter via cable RG-58A/U with RP-SMA connector.

Wi-Fi Flat Antenna REMO BAS-2307 WiFi Dual Band improves the signal strength, as well as steadiness and accuracy of data transmission. The antenna REMO BAS-2307 WiFi Dual Band is compatible with Wi-Fi adapters and Wi-Fi routers operating in the frequency range 2.4 Ghz and 5 Ghz (IEEE802.11a/ac/b/g/n), with RP-SMA connector.