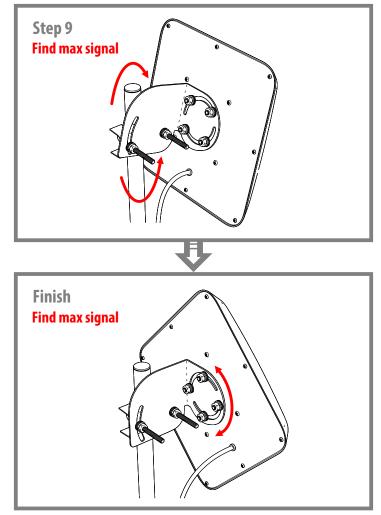

In order to gain maximum signal, we recommend to use special utilites, which are able to scan WiFi network and display detailed information for wireless network. For example, you can choose the following utilities (for installation on portable or stationary PC): for Windows: WirelessNetView (www.nirsoft.net/utils/wireless\_network\_view.html)

NetSpot (www.netspotapp.com/netspot-windows.html) Free Wi-Fi Scanner (lizardsystems.com/wi-fi-scanner/)

for Linux:

LinSSID (sourceforge.net/projects/linssid/)

iwScanner (kuthulu.com/iwscanner/index.php)

Attention! These utilities can be presented as a demonstration and have the status of Shareware Trial Version with a limited trial period of use. Shareware programs may restrict commercial use, and periodically remind the user about payment.