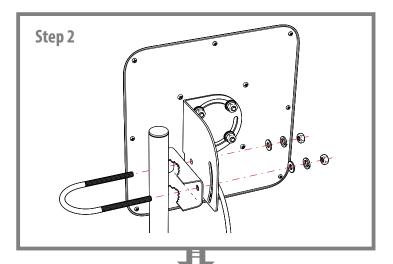

BAS-2307 WiFi Dual Band can be installed on any mast with a diameter up to 50 mm or wall bracket. The antenna is connected to the WiFi router or WiFi adapter via cable RG-58A/U with RP-SMA connector.

Wi-Fi Flat Antenna REMO BAS-2307 WiFi Dual Band improves the signal strength, as well as steadiness and accuracy of data transmission. The antenna REMO BAS-2307 WiFi Dual Band is compatible with Wi-Fi adapters and Wi-Fi routers operating in the frequency range 2.4 Ghz and 5 Ghz (IEEE802.11a/ac/b/g/n), with RP-SMA connector.