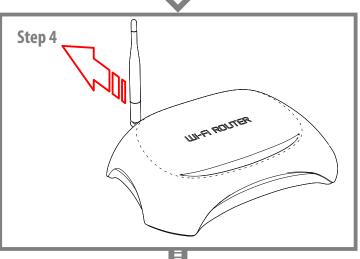

BAS-2307 WiFi Dual Band can be installed on any mast with a diameter up to 50 mm or wall bracket. The antenna is connected to the WiFi router or WiFi adapter via cable RG-58A/U with RP-SMA connector.

Wi-Fi Flat Antenna REMO BAS-2307 WiFi Dual Band improves the signal strength, as well as steadiness and accuracy of data transmission. The antenna REMO BAS-2307 WiFi Dual Band is compatible with Wi-Fi adapters and Wi-Fi routers operating in the frequency range 2.4 Ghz and 5 Ghz (IEEE802.11a/ac/b/g/n), with RP-SMA connector.