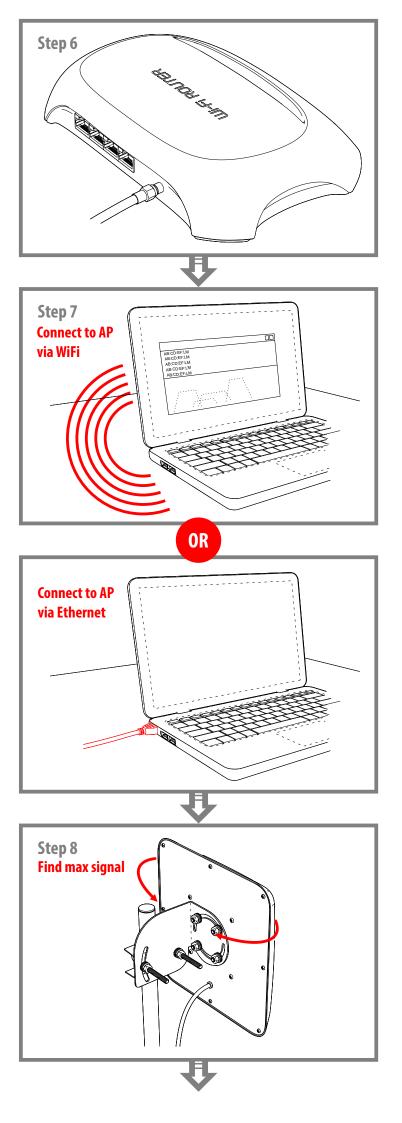

In order to gain maximum signal, we recommend to use special utilites, which are able to scan WiFi network and display detailed information for wireless network. For example, you can choose the following utilities (for installation on portable or stationary PC): for Windows: WirelessNetView (www.nirsoft.net/utils/wireless\_network\_view.html)

NetSpot (www.netspotapp.com/netspot-windows.html) Free Wi-Fi Scanner (lizardsystems.com/wi-fi-scanner/)

for Linux:

LinSSID (sourceforge.net/projects/linssid/)

iwScanner (kuthulu.com/iwscanner/index.php)

Attention! These utilities can be presented as a demonstration and have the status of Shareware Trial Version with a limited trial period of use. Shareware programs may restrict commercial use, and periodically remind the user about payment.